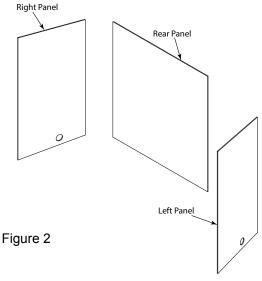

## **KIT CONTENTS:**

- One (1) Center panel
- One (1) Left panel
- · One (1) Right panel

| PART NO. | DESCRIPTION                      |
|----------|----------------------------------|
| BMGLR32  | Black Magic Glass Kit for LCUF32 |
| BMGLR36  | Black Magic Glass Kit for LCUF36 |
| BMGLR42  | Black Magic Glass Kit for LCUF42 |

- 6. Place left and right glass liner panels against firebox sides and attach at the top with retainer brackets and screws removed from brick refractory in closer hole set. See Figure 2.
- 7. Reinstall the log set or media.