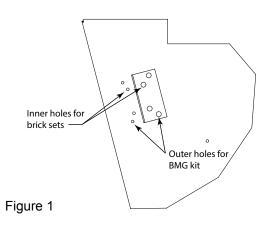

## **INSTRUCTIONS:**

- Remove logset and media.
- Remove existing firebrick, if installed, by removing brackets at the top front of each side panel. Tilt brick into box and lift out. Repeat on other side.
- 3. Remove rear firebrick by removing the rear brick bracket at top center of rear firebrick. Tilt into box and lift out.
- Use a shop vac or small brush to clean debris left from refractory panels to ensure a flat surface for the Black Magic Glass panels to sit upon.
- Install rear Black Magic Glass panel against firebox rear wall and attach at the top with retainer brackets and screws removed from brick refractory in closer hole set. See Figure 1.