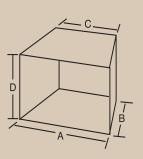

## VDY Duzy Vented Gas Log Sets

| Model | Log<br>Size | Fuel<br>Type | Manual Control<br>Minimum Hearth Area |         |     |     | M   | Millivolt Control<br>Minimum Hearth Area |     |     |        | Radiant<br>Heat<br>Output |
|-------|-------------|--------------|---------------------------------------|---------|-----|-----|-----|------------------------------------------|-----|-----|--------|---------------------------|
|       |             |              | Α                                     | В       | С   | D   | А   | В                                        | С   | D,  |        |                           |
| VDY24 | 24"         | NG           | 26"                                   | 13-1/2" | 17" | 16" | 26" | 13-1/2"                                  | 18" | 16" | 50,000 | 15,000                    |
| VDY24 | 24"         | LP           | 26"                                   | 13-1/2" | 17" | 16" | 26" | 13-1/2"                                  | 18" | 16" | 50,000 | 15,000                    |
| VDY30 | 30"         | NG           | 32"                                   | 13-1/2" | 23" | 16" | 32" | 13-1/2"                                  | 24" | 16" | 65,000 | 17,000                    |
| VDY30 | 30"         | LP           | 32"                                   | 13-1/2" | 23" | 16" | 32" | 13-1/2"                                  | 24" | 16" | 65,000 | 17,000                    |