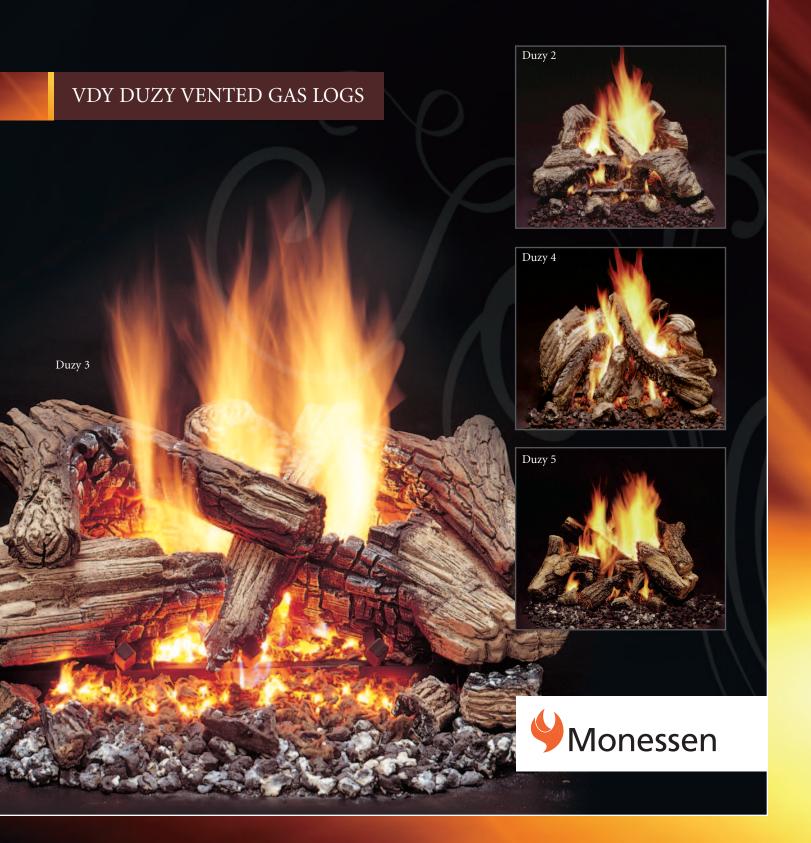

The Duzy™ Series is a technological breakthrough in vented gas log design. With the Duzy patented "Natural Flame™" STAINLESS STEEL burner system, it will provide up to 17,000 Btu of heat into your room at a cost of up to 35% less than standard vented log systems.

## Standard Features

- Lifetime Warranty on stainless steel burner base and
- Four log styles Duzy 2, Duzy 3, Duzy 4 and Duzy 5 (24" and 30" log sizes).
- Two control types Manual with safety pilot and Millivolt with safety pilot
- Patented "Natural Flame™" STAINLESS STEEL burner system with outstanding flame realism.