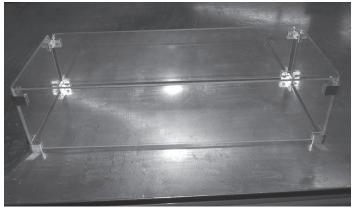

Figure 3 Align Marks

Figure 4 Assembled Glass

4. Place assembled glass wind shield on table top so that 1/4 inch gap is on bottom. Ensure glass is centered on the table top. Be careful not to scratch surfaces. Secure brackets down with a small amount of silicone (with a minimum 300°F continuous exposure rating.)