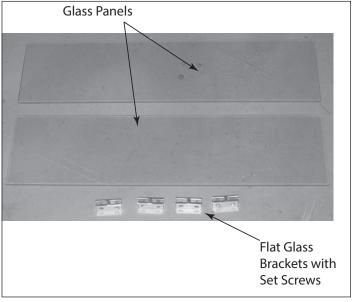

#### B. Extension Kit

1. Inspect all contents from the kit to ensure each item is free from defect or damage. See Figure 5.

28 Inch Kit Contains:

Two (2) 28 inch glass panels

Four (4) flat glass brackets

24 Inch Kit Contains:

Two (2) 24 inch glass panels

Eight (8) flat glass brackets

Figure 5 Extension Kit

- When installing multiple glass panel extensions, you will use corner brackets from the starter kit for the ends. The flat extension brackets will be supplied with the extension kit. Install between the extension glass panels lined up with the black marks.
- 3. One glass extension kit will be needed for each 24 inch extension. See chart below.