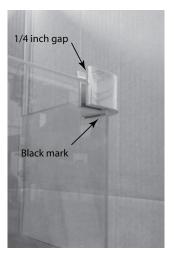

Figure 2 Assemble Glass

 Assemble side and end glass to each other to form the rectangle wind shield. Attach the other four (4) brackets making sure to align the black marks on the glass so the bracket is 1/4 inch above glass. See Figure 3.