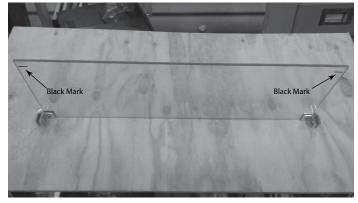

### Kit Contains:

Two (2) long glass panels Two (2) short glass panels Eight (8) corner glass brackets Double sided tape (not included)

Figure 1 Starter Kit

 Place the two long glass panels upright and install two corner brackets on each end flush with bottom. Use black markings as guides. See Figure 2.