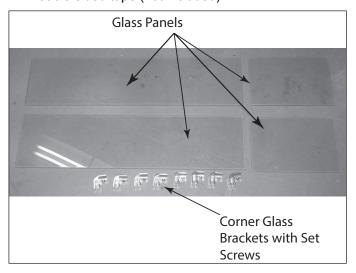

## A. Wind Shield

1. Inspect all contents from the kit to ensure each item is free from defect or damage. See Figure 1.

### Kit Contains:

Two (2) long glass panels Two (2) short glass panels Eight (8) corner glass brackets Double sided tape (not included)

Figure 1 Starter Kit

 Place the two long glass panels upright and install two corner brackets on each end flush with bottom. Use black markings as guides. See Figure 2.