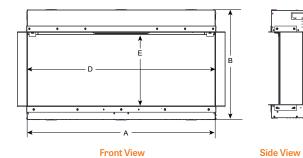

#### Optional ShadowGlo log sets

Alpine Timber logs

Natural Birch logs

| Model       | BTU<br>Output | Width (A)         |                   | Height (B)   |                  | Depth (C)        |                  | Viewing Area                       |
|-------------|---------------|-------------------|-------------------|--------------|------------------|------------------|------------------|------------------------------------|
|             |               | Unit              | Framing           | Unit         | Framing          | Unit             | Framing          | (D x E)                            |
| SF-SCT43-BK | 5,000         | 42-1/2"<br>[1080] | 42-3/4"<br>[1086] | 22"<br>[559] | 22-1/4"<br>[565] | 11-1/4"<br>[286] | 11-1/2"<br>[194] | 42-1/2" x 14-3/4"<br>[1080 x 375]  |
| SF-SCT55-BK | 5,000         | 54-1/2"<br>[1384] | 54-5/8"<br>[1387] | 22"<br>[559] | 22-1/4"<br>[565] | 11-1/4"<br>[286] | 11-1/2"<br>[194] | 54-1/16" x 14-3/4"<br>[1373 x 375] |