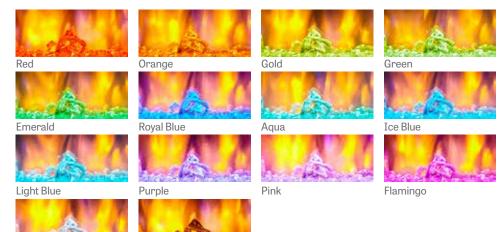

#### Thirteen ember bed colors

Ember beds are lit with the glow from long-lasting LED lights and provides 13 individual color options as well as the option to continuously rotate through all the colors.