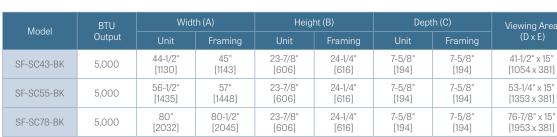

#### Optional ShadowGlo log sets

Alpine Timber logs

Natural Birch logs

| Model       | BTU<br>Output | Width (A)         |                   | Height (B)   |                  | Depth (C)        |                  | Viewing Area                       |
|-------------|---------------|-------------------|-------------------|--------------|------------------|------------------|------------------|------------------------------------|
|             |               | Unit              | Framing           | Unit         | Framing          | Unit             | Framing          | (D x E)                            |
| SF-SCT43-BK | 5,000         | 42-1/2"<br>[1080] | 42-3/4"<br>[1086] | 22"<br>[559] | 22-1/4"<br>[565] | 11-1/4"<br>[286] | 11-1/2"<br>[194] | 42-1/2" x 14-3/4"<br>[1080 x 375]  |
| SF-SCT55-BK | 5,000         | 54-1/2"<br>[1384] | 54-5/8"<br>[1387] | 22"<br>[559] | 22-1/4"<br>[565] | 11-1/4"<br>[286] | 11-1/2"<br>[194] | 54-1/16" x 14-3/4"<br>[1373 x 375] |