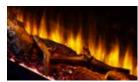

| 5,000         | 54-1/2"<br>[1384] | 54-5/8"<br>[1387] | 22"<br>[559] | 22-1/4"<br>[565] | 11-1/4"<br>[286] | 11-1/2"<br>[194] | 54-1/16" x 14-3/4"<br>[1373 x 375] |





# Scion

Distinctly express your style. Seamlessly finish your wall and bring materials right to the edge of the fireplace for sleek look. Concealed vents, dynamic flame and vibrant lights bring your room to life, clean and simple.

#### Features

- Bring finishing materials right up to the edge of the fireplace for a flush, built-in look
- No mesh screen or visible heat vents
- Accent lighting for greater warmth and ambiance
- Clear crystal media and driftwood logs with glowing
  embers come standard
- Available in 43", 55", and 78" wide models



#### Included media



Clear crystals



# Optional ShadowGlo log sets



Alpine Timber logs



Natural Birch logs



F

**Front View** 





Side View

Side View

# **Allusion Platinum**

Creating an elegant focal point in your home has never been easier. Designed with comfort and ambiance in mind, the Allusion Platinum provides an impressive viewing area within a minimal frame.

### **Features**

- Clear crystal media and ceramic white stones come standard
- Available in 50", 60", and 72" wide models
- Flexible installation: Fully recess for a flush look, or surfacemount with the optional wall-mount kit





Wall Mounted

Fully Recessed

Ceramic white stones

#### Included media



Clear crystals

### **Optional media**



Driftwood Logs



Allusion Platinum 60" linear shown with blue flame and ceramic white stones

|              | BTU   | Width