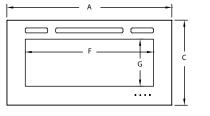

[515] | 17-13/16"<br>[453] | 18-1/8"<br>[461] | 5-15/16"<br>[151] | 2" x 6"  | 31-3/8" x 11-1/4"<br>[797 x 285]   |
| SF-ALL48-BK | 5,000         | 48-7/16"<br>[1230] | 42-13/16"<br>[1088] | 44-5/16"<br>[1126] | 20-1/4"<br>[515] | 17-13/16"<br>[453] | 18-1/8"<br>[461] | 5-15/16"<br>[151] | 2" x 6"  | 39-3/8" x 11-1/4"<br>[1000 x 285]  |
| SF-ALL60-BK | 5,000         | 60-1/4"<br>[1530]  | 54-5/8"<br>[1388]   | 56-1/8"<br>[1426]  | 20-1/4"<br>[515] | 17-13/16"<br>[453] | 18-1/8"<br>[461] | 5-15/16"<br>[151] | 2" x 6"  | 51-3/16" x 11-1/4"<br>[1300 x 285] |
| SF-ALL84-BK | 5,000         | 83-7/8"<br>[2130]  | 78-1/4"<br>[1988]   | 79-1/2"<br>[2019]  | 20-1/4"<br>[515] | 17-13/16"<br>[453] | 18-1/8"<br>[461] | 5-15/16"<br>[151] | 2" x 6"  | 74-7/8" x 11-1/4"<br>[1902 x 285]  |

D

Side View





**Top View** 

# Linear Electric Fireplace Features and Options

#### **Aesthetics**

- Safely place a television or artwork directly above the fireplace
- Multiple media options for the look you want
- Four flame color choices, 13 ember bed color choices for complete customization

#### Control

- · Enjoy year-round, with or without heat
- Intuitive, multifunction remote for control at your fingertips
- Standard thermostat and timer provide added control

#### **Economical**

- Adjustable heat that costs just pennies an hour to operate
- Zone heat your space to remain comfortable while reducing your monthly heating bills

With no light

• Up to 5,000 BTUs provides two-stage supplemental heat

|   | Model