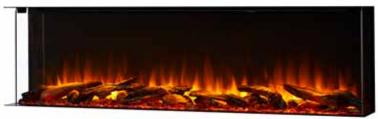

# Scion

Distinctly express your style. Seamlessly finish your wall and bring materials right to the edge of the fireplace for sleek look. Concealed vents, dynamic flame and vibrant lights bring your room to life, clean and simple.

#### Features

- Bring finishing materials right up to the edge of the fireplace for a flush, built-in look
- No mesh screen or visible heat vents
- Accent lighting for greater warmth and ambiance
- Clear crystal media and driftwood logs with glowing
  embers come standard
- Available in 43", 55", and 78" wide models

#### Included media

Clear crystals