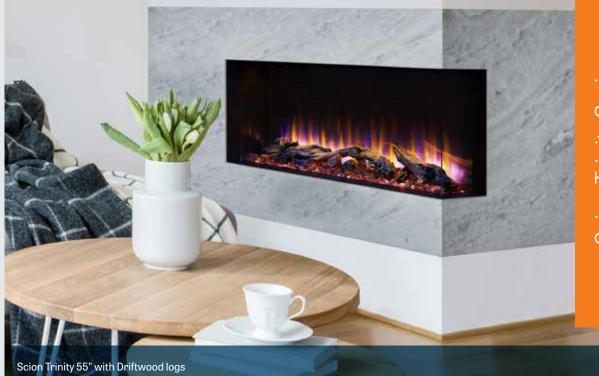

# **Scion Trinity**

- Visually striking multisided design
- Install as three-sided (bay), two-sided (left- or right-corner), or single-sided
- Cleanest finish with concealed heat vents
- Tall, 15-inch high viewing for impactful room presence
- Extra-deep ember bed for an impressive media display
- $\cdot \,$  Clear crystal media and driftwood logs with glowing embers come standard

# **Scion Trinity**

Create an alluring atmosphere from any angle with the SimpliFire Scion Trinity electric fireplace. In three-sided, corner, or singlesided configurations, it adds stunning ambiance without the need for gas lines or venting.

Scion Trinity 55" with floating mantel kit