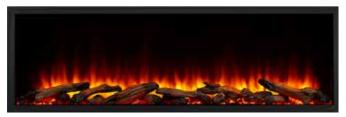

# Allusion

The Allusion electric fireplace series embraces modern design by combining linear proportions with a multitude of flame and LED ember bed lighting themes.

### **Features**

- Clear crystal media creates the illusion of a soothing fire rising from a lighted ember bed
- Available in 40", 48", 60" or 84" wide models
- Simple touch controls on the fireplace front for added convenience
- Flexible installation: fully or partially recess or hang on the wall

#### Four flame colors

LED flame technology delivers enhanced energy efficiency in four flame colors.