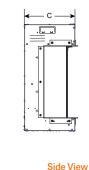

#### Optional ShadowGlo log sets

Alpine Timber logs

Natural Birch logs

| Model       | BTU<br>Output | Width (A)         |                   | Height (B)   |                  | Depth (C)        |                  | Viewing Area                       |
|-------------|---------------|-------------------|-------------------|--------------|------------------|------------------|------------------|------------------------------------|
|             |               | Unit              | Framing           | Unit         | Framing          | Unit             | Framing          | (D x E)                            |
| SF-SCT43-BK | 5,000         | 42-1/2"<br>[1080] | 42-3/4"<br>[1086] | 22"<br>[559] | 22-1/4"<br>[565] | 11-1/4"<br>[286] | 11-1/2"<br>[194] | 42-1/2" x 14-3/4"<br>[1080 x 375]  |
| SF-SCT55-BK | 5,000         | 54-1/2"<br>[1384] | 54-5/8"<br>[1387] | 22"<br>[559] | 22-1/4"<br>[565] | 11-1/4"<br>[286] | 11-1/2"<br>[194] | 54-1/16" x 14-3/4"<br>[1373 x 375] |

# Optional ShadowGlo log sets

Alpine Timber logs

Natural Birch logs

F

**Front View** 

Side View

Side View