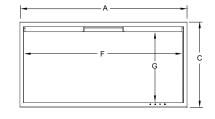

### **Optional media**

Driftwood Logs

Allusion Platinum 60" linear shown with blue flame and ceramic white stones

|              | BTU   | Width              |                   |               | Height            |                  |                  | Depth           |          | Viewing Area              |
|--------------|-------|--------------------|-------------------|---------------|-------------------|------------------|------------------|-----------------|----------|---------------------------|
| Model        |       | Front (A)          | Back (B)          | Framing       | Front (C)         | Back (D)         | Framing          | Unit (E)        | Framing* | (F x G)                   |
| SF-ALLP50-BK | 5,000 | 52-5/16"<br>[1329] | 50-1/2"<br>[1295] | 51"<br>[1295] | 20-7/16"<br>[519] | 19-3/8"<br>[492] | 19-1/2"<br>[495] | 5-5/8"<br>[143] | 2" x 6"  | 48" x 15"<br>[1219 x 381] |
| SF-ALLP60-BK | 5,000 | 62-5/16"<br>[1583] | 60-1/2"<br>[1537] | 61"<br>[1549] | 20-7/16"<br>[519] | 19-3/8"<br>[492] | 19-1/2"<br>[495] | 5-5/8"<br>[143] | 2" x 6"  | 58" x 15"<br>[1473 x 381] |
| SF-ALLP72-BK | 5,000 | 74-5/16"<br>[1888] | 72-1/2"<br>[1842] | 73"<br>[1854] | 20-7/16"<br>[519] | 19-3/8"<br>[492] | 19-1/2"<br>[495] | 5-5/8"<br>[143] | 2" x 6"  | 70" x 15"<br>[1778 x 381] |