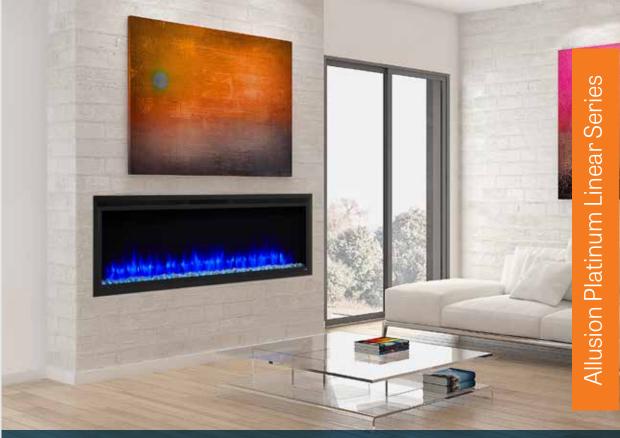

# **Allusion Platinum**

Creating an elegant focal point in your home has never been easier. Designed with comfort and ambiance in mind, the Allusion Platinum provides an impressive viewing area within a minimal frame.

### **Features**

- Clear crystal media and ceramic white stones come standard
- Available in 50", 60", and 72" wide models
- Flexible installation: Fully recess for a flush look, or surfacemount with the optional wall-mount kit

### **Optional media**

Driftwood Logs

Allusion Platinum 60" linear shown with blue flame and ceramic white stones

|              | BTU   | Width              |                   |               | Height            |                  |                  | Depth           |          | Viewing Area              |
|--------------|-------|--------------------|-------------------|---------------|-------------------|------------------|------------------|-----------------|----------|---------------------------|
| Model        |       | Front (A)          | Back (B)          | Framing       | Front (C)         | Back (D)         | Framing          | Unit (E)        | Framing* | (F x G)                   |
| SF-ALLP50-BK | 5,000 | 52-5/16"<br>[1329] | 50-1/2"<br>[1295] | 51"<br>[1295] | 20-7/16"<br>[519] | 19-3/8"<br>[492] | 19-1/2"<br>[495] | 5-5/8"<br>[143] | 2" x 6"  | 48" x 15"<br>[1219 x 381] |
| SF-ALLP60-BK | 5,000 | 62-5/16"<br>[1583] | 60-1/2"<br>[1537] | 61"<br>[1549] | 20-7/16"<br>[519] | 19-3/8"<br>[492] | 19-1/2"<br>[495] | 5-5/8"<br>[143] | 2" x 6"  | 58" x 15"<br>[1473 x 381] |
| SF-ALLP72-BK | 5,000 | 74-5/16"<br>[1888] | 72-1/2"<br>[1842] | 73"<br>[1854] | 20-7/16"<br>[519] | 19-3/8"<br>[492] | 19-1/2"<br>[495] | 5-5/8"<br>[143] | 2" x 6"  | 70" x 15"<br>[1778 x 381] |