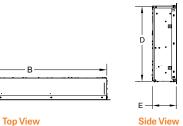

### **Optional media**

Driftwood Logs

Ceramic Stones

|             | BTU<br>Output | Width              |                     |                    | Height           |                    |                  | Depth             |          | Viewing Area                       |
|-------------|---------------|--------------------|---------------------|--------------------|------------------|--------------------|------------------|-------------------|----------|------------------------------------|
| Model       |               | Front (A)          | Back (B)            | Framing*           | Front (C)        | Back (D)           | Framing*         | Unit (E)          | Framing* | (F x G)                            |
| SF-ALL40-BK | 5,000         | 40-1/2"<br>[1029]  | 35"<br>[889]        | 36"<br>[914]       | 20-1/4"<br>[515] | 17-13/16"<br>[453] | 18-1/8"<br>[461] | 5-15/16"<br>[151] | 2" x 6"  | 31-3/8" x 11-1/4"<br>[797 x 285]   |
| SF-ALL48-BK | 5,000         | 48-7/16"<br>[1230] | 42-13/16"<br>[1088] | 44-5/16"<br>[1126] | 20-1/4"<br>[515] | 17-13/16"<br>[453] | 18-1/8"<br>[461] | 5-15/16"<br>[151] | 2" x 6"  | 39-3/8" x 11-1/4"<br>[1000 x 285]  |
| SF-ALL60-BK | 5,000         | 60-1/4"<br>[1530]  | 54-5/8"<br>[1388]   | 56-1/8"<br>[1426]  | 20-1/4"<br>[515] | 17-13/16"<br>[453] | 18-1/8"<br>[461] | 5-15/16"<br>[151] | 2" x 6"  | 51-3/16" x 11-1/4"<br>[1300 x 285] |
| SF-ALL84-BK | 5,000         | 83-7/8"<br>[2130]  | 78-1/4"<br>[1988]   | 79-1/2"<br>[2019]  | 20-1/4"<br>[515] | 17-13/16"<br>[453] | 18-1/8"<br>[461] | 5-15/16"<br>[151] | 2" x 6"  | 74-7/8" x 11-1/4"<br>[1902 x 285]  |

D

Side View

**Top View** 