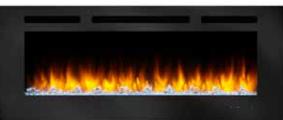

# Scion

- · Cleanest finish with concealed heat vents
- Tall, 15-inch high viewing for impactful room presence
- Extra-deep ember bed for an impressive media display
- Clear crystal media and driftwood logs with glowing embers come standard

# Scion

Distinctly express your style. Seamlessly finish your wall and bring materials right to the edge of the fireplace for sleek look. Concealed vents, dynamic flame and vibrant lights bring your room to life, clean and simple.