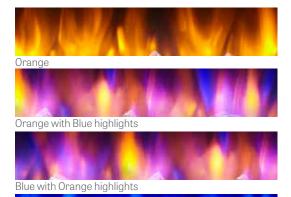

#### Four flame colors

LED flame technology delivers enhanced energy efficiency in four flame colors.