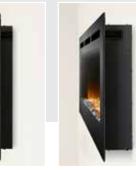

# **Scion Trinity**

- Visually striking multisided design
- Install as three-sided (bay), two-sided (left- or right-corner), or single-sided
- Cleanest finish with concealed heat vents
- Tall, 15-inch high viewing for impactful room presence
- Extra-deep ember bed for an impressive media display
- $\cdot \,$  Clear crystal media and driftwood logs with glowing embers come standard

# **Scion Trinity**

Create an alluring atmosphere from any angle with the SimpliFire Scion Trinity electric fireplace. In three-sided, corner, or singlesided configurations, it adds stunning ambiance without the need for gas lines or venting.