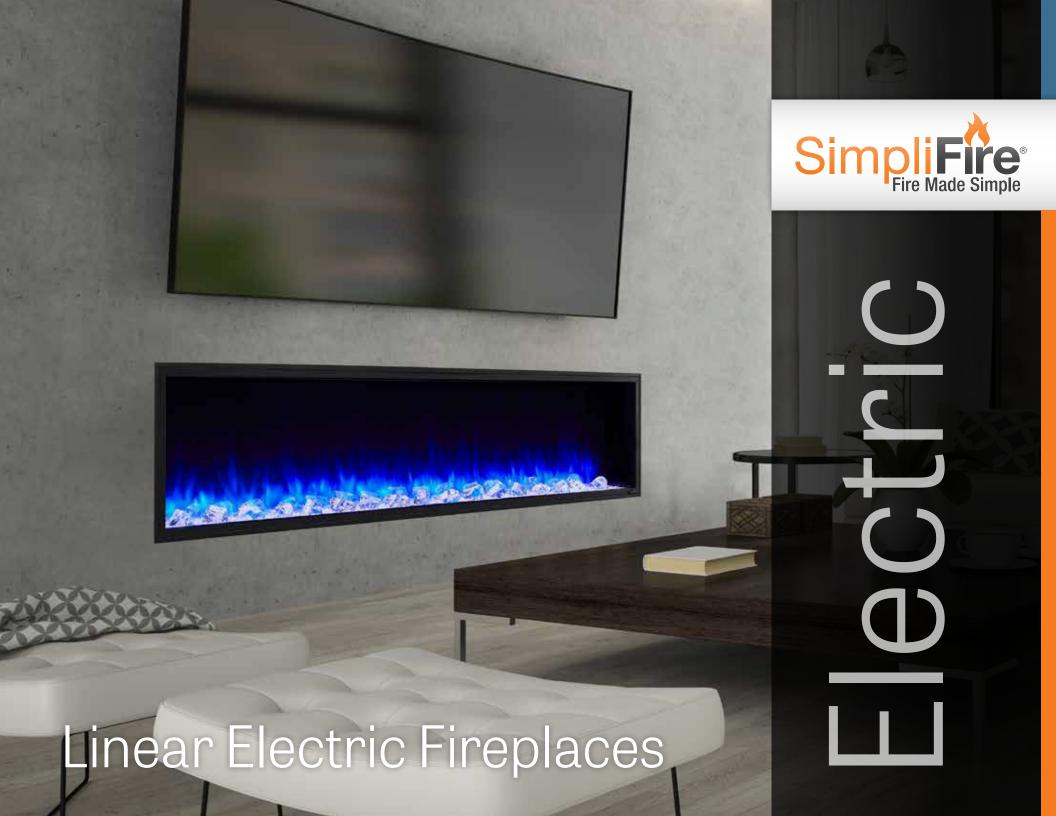

# **Scion Trinity**

Create an alluring atmosphere from any angle with the SimpliFire Scion Trinity electric fireplace. In three-sided, corner, or singlesided configurations, it adds stunning ambiance without the need for gas lines or venting.

### **Features**

- Bring finishing materials right to the edge of the fireplace for a flush, built-in look
- No mesh screen or visible heat vents
- Accent lighting for greater warmth and ambiance
- Clear crystal media and driftwood logs with glowing embers come standard
- Available in 43" and 55" models

### Driftwood logs