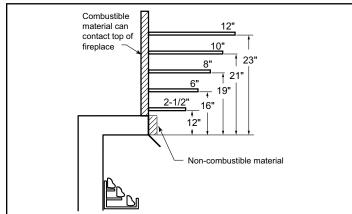

### MANTEL PROJECTIONS

### CLEARANCES TO COMBUSTIBLES

**Back Wall Clearance** — The appliance may be placed against a combustible back wall.

**Floor Clearance** — The fireplace may be installed directly on a combustible floor or a raised platform of an appropriate height. Do not place fireplace on carpeting, vinyl, tile or other soft floor coverings. It may, however, be placed on flat wood, plywood, particle board or other hard surfaces. Be sure fireplace rests on a solid continuous floor or platform with appropriate framing for support and so that no cold air can enter from under the firebox.