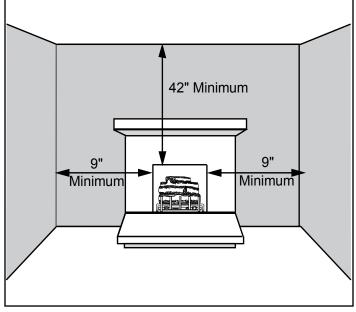

### APPLIANCE LOCATION

### CLEARANCES TO COMBUSTIBLES

**Back Wall Clearance** — The appliance may be placed against a combustible back wall.

**Floor Clearance** — The fireplace may be installed directly on a combustible floor or a raised platform of an appropriate height. Do not place fireplace on carpeting, vinyl, tile or other soft floor coverings. It may, however, be placed on flat wood, plywood, particle board or other hard surfaces. Be sure fireplace rests on a solid continuous floor or platform with appropriate framing for support and so that no cold air can enter from under the firebox.