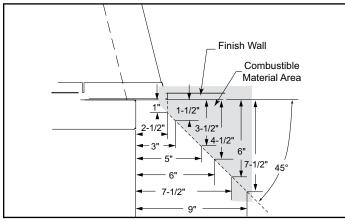

# MANTEL LEG PROJECTIONS

LOVE AT FIRST LIGHT

### CLEARANCES TO COMBUSTIBLES

**Back Wall Clearance** — The appliance may be placed against a combustible back wall.

**Floor Clearance** — The fireplace may be installed directly on a combustible floor or a raised platform of an appropriate height. Do not place fireplace on carpeting, vinyl, tile or other soft floor coverings. It may, however, be placed on flat wood, plywood, particle board or other hard surfaces. Be sure fireplace rests on a solid continuous floor or platform with appropriate framing for support and so that no cold air can enter from under the firebox.