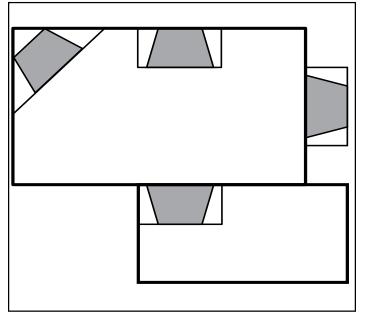

Aria VFF32

Specifications

# DETERMINE UNIT SIZE

See homowner's manual for information on determining the proper size unit for the space required.

### APPLIANCE LOCATION



### MANTEL PROJECTIONS



# MANTEL LEG PROJECTIONS





LOVE AT FIRST LIGHT

### CLEARANCES TO COMBUSTIBLES



**Back Wall Clearance** — The appliance may be placed against a combustible back wall.

**Floor Clearance** — The fireplace may be installed directly on a combustible floor or a raised platform of an appropriate height. Do not place fireplace on carpeting, vinyl, tile or other soft floor coverings. It may, however, be placed on flat wood, plywood, particle board or other hard surfaces. Be sure fireplace rests on a solid continuous floor or platform with appropriate framing for support and so that no cold air can enter from under the firebox.



Product information provided is not complete and is subject to change without notice. Product installation must adhere strictly to instr