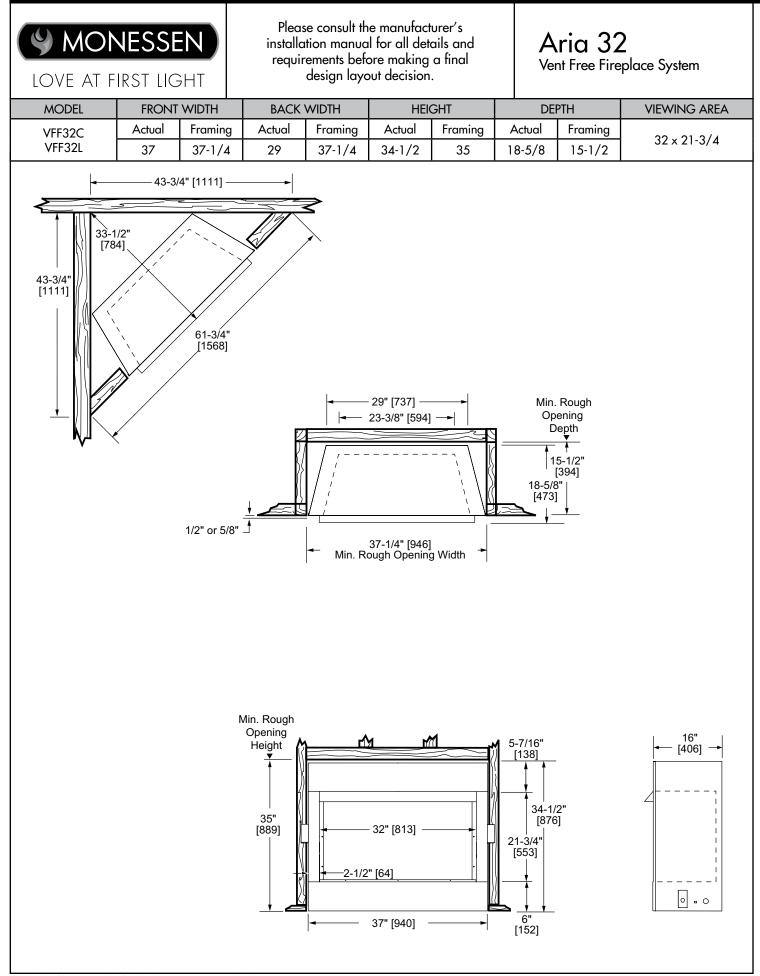

Aria VFF32

Specifications

# DETERMINE UNIT SIZE

See homowner's manual for information on determining the proper size unit for the space required.