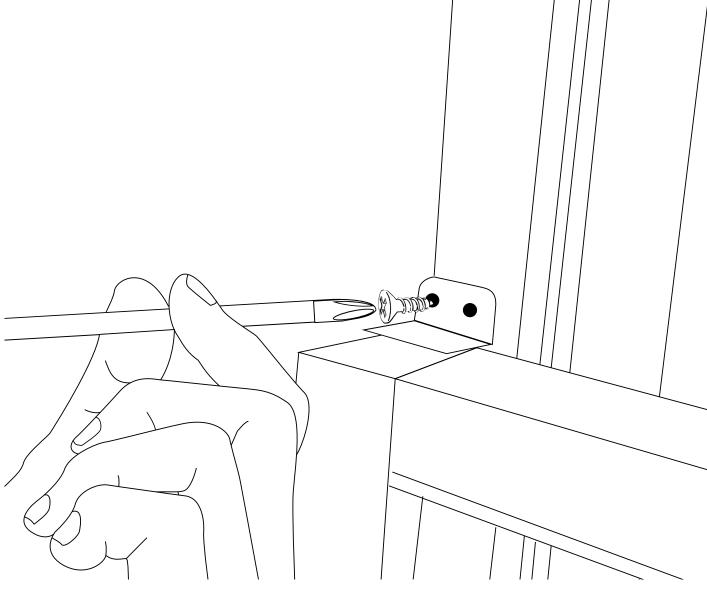

#### **3-STEP INSTALLATION**

TAPE MEASURE

PROPER

PPF

Installation can be done in **3 simple steps**:

Install the (included) quick-snap bracket

## MOUNTING BRACKET

The unit is secured into place with an easy-toassemble bracket. Both durable and adjustable, it can be tailored to suit a variety of installations.

This unit features an Anti-Tip Bracket as an added safety feature. Two brackets extend from each side of the U-Shaped groove of the unit and into the vertical part of the window channel to ensure a safe installation.