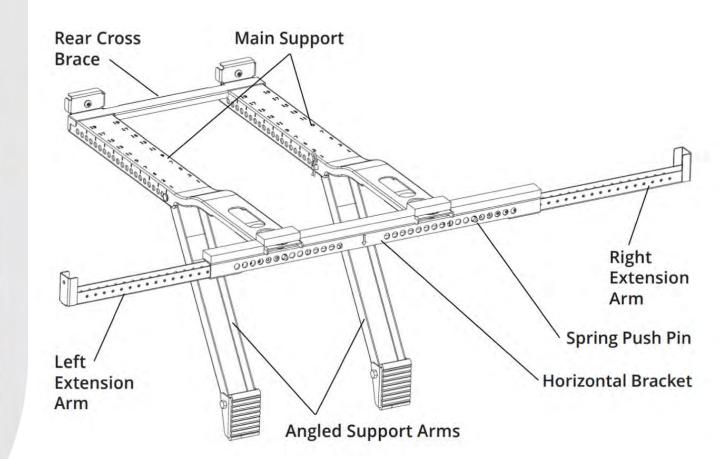

## MOUNTING BRACKET

The unit is secured into place with an easy-toassemble bracket. Both durable and adjustable, it can be tailored to suit a variety of installations.

This unit features an Anti-Tip Bracket as an added safety feature. Two brackets extend from each side of the U-Shaped groove of the unit and into the vertical part of the window channel to ensure a safe installation.