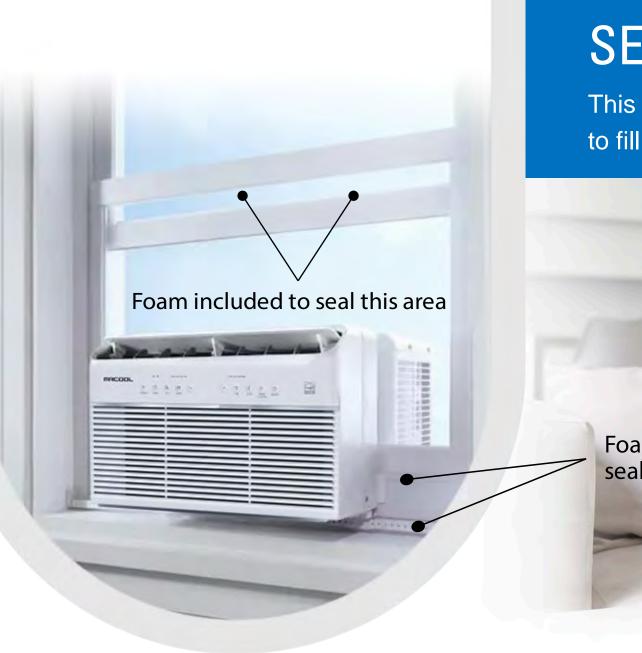

### SEALING FOAM

This unit also includes easy-to-install sealing foam to fill any gaps and places of potential air leaks.

Foam included to seal this area