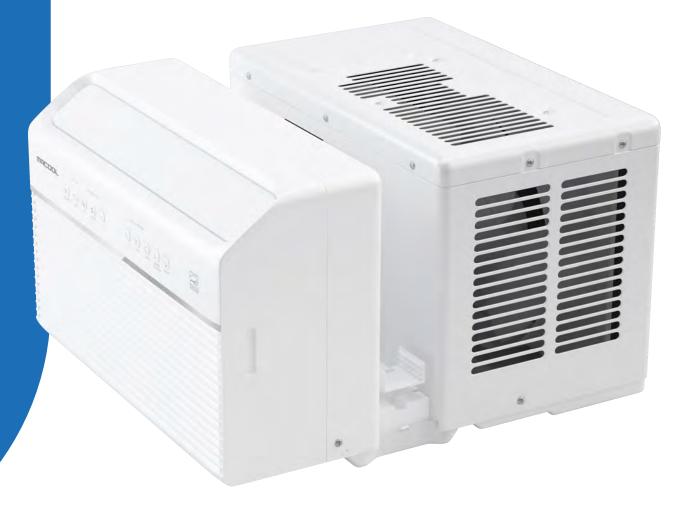

#### WINDOW AIR CONDITIONER

The MRCOOL U-Shaped Window Unit Air Conditioner is the latest innovation in window unit technology.

What truly separates this U-Shaped Window Unit from traditional units is the ability to retain the functionality of the window after installation.

#### OPERATING TEMPERATURE RANGE/SPECS/NOISE LEVELS

- Cooling Capacity: 8,000-12,000 BTU (depending on model)
- This unit operates at a decibel level of 42 dB(A)
- Refrigerant type used: R32