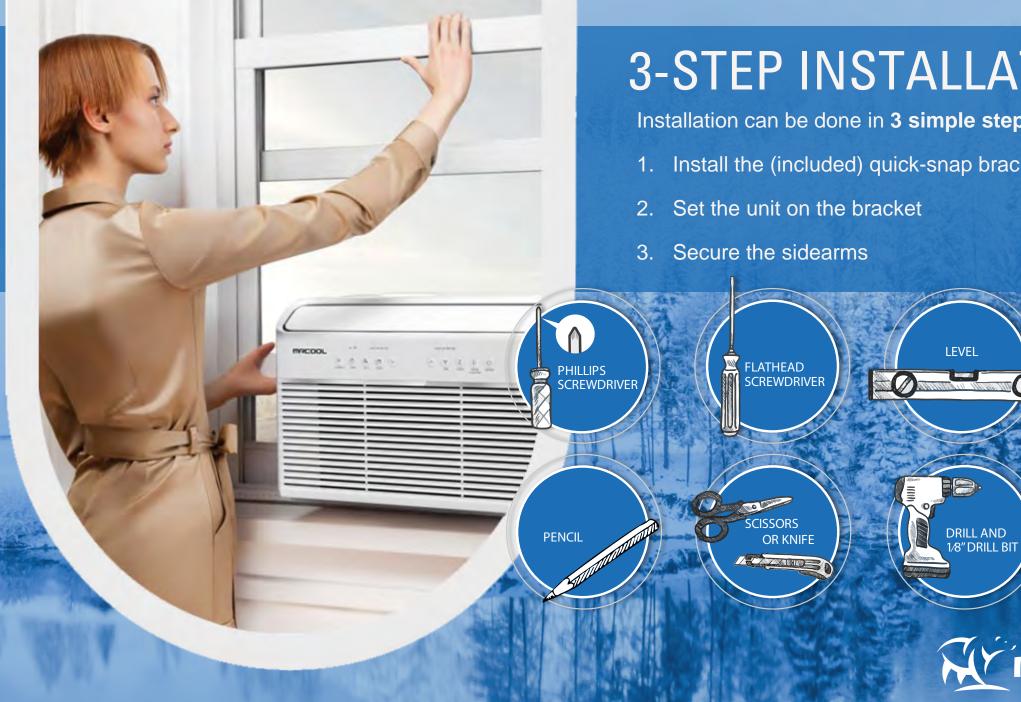

#### **3-STEP INSTALLATION**

TAPE MEASURE

PROPER

PPF

Installation can be done in **3 simple steps**:

Install the (included) quick-snap bracket

### WINDOW REQUIREMENTS

This air conditioner is designed to be installed in double-hung windows with opening widths of 22-36 " and an opening height of 13.5 inches.

macoox.