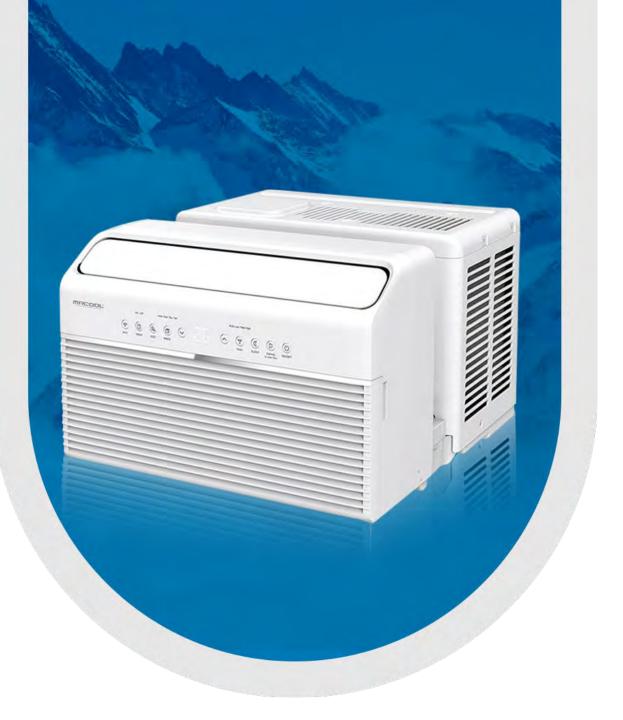

# **U-SHAPED**

#### WINDOW AIR CONDITIONER

The MRCOOL U-Shaped Window Unit Air Conditioner is the latest innovation in window unit technology.

What truly separates this U-Shaped Window Unit from traditional units is the ability to retain the functionality of the window after installation.

#### FEATURES

- The equipped powerful 3-speed motor can create an airflow that can be felt 20 feet away.
- Advanced Inverter Technology that has been shown to create up to 35% in energy savings, as compared to a traditional A/C unit.\*
- Energy Star Certified
- As an added safety feature, the power cord features a current detection device designed to sense damage to the cord and reduce the risk of fire and/or electric shock.
- Reusable and washable mesh filter
- Quiet Operation