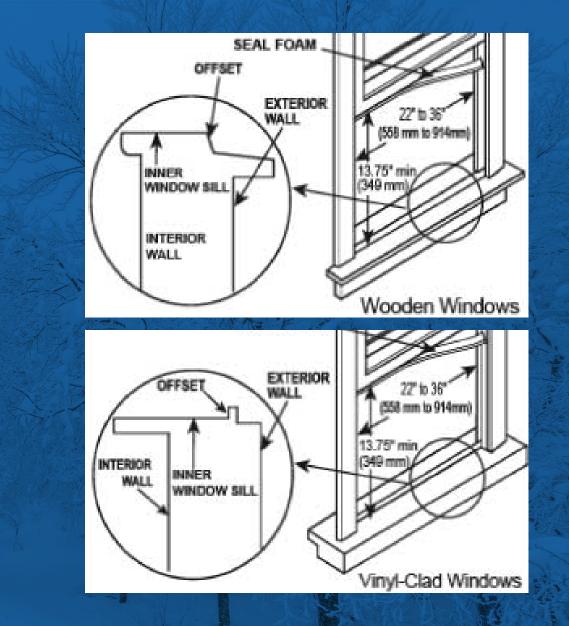

### WINDOW REQUIREMENTS

This air conditioner is designed to be installed in double-hung windows with opening widths of 22-36 " and an opening height of 13.5 inches.

macoox.