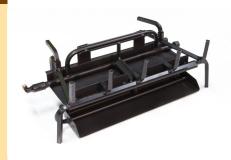

## Virginiana Gas Logs' Gas Burners

3-Burner See Through 30"/36"

Jumbo-SL Burner 48"