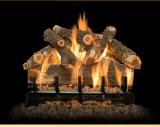

## Virginiana Gas Logs

3-Burner Gas Log 24"/30"

3-Burner Gas Log 36"/42"

**3-Burner See Through** Gas Log 30"/36" (This is the view for both sides.)

Jumbo-SL Burner Gas Log 48"