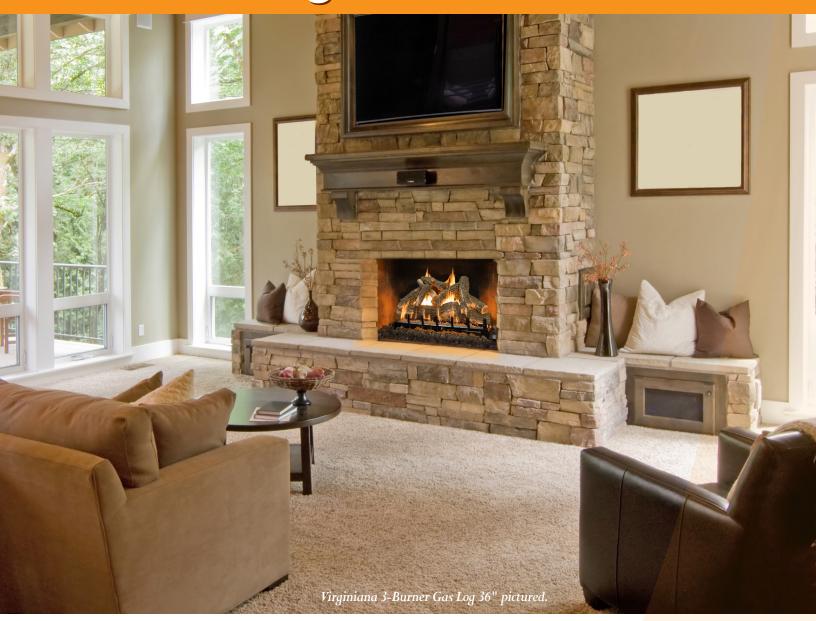

## Virginiana Gas Logs

3-Burner Gas Log 24"/30"

3-Burner Gas Log 36"/42"

**3-Burner See Through** Gas Log 30"/36" (This is the view for both sides.)

Jumbo-SL Burner Gas Log 48"