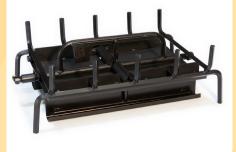

## Virginiana Gas Logs' Gas Burners

3-Burner See Through 30"/36"

Jumbo-SL Burner 48"