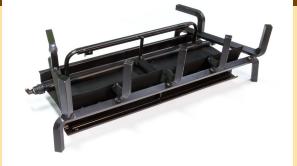

## Virginiana Gas Logs' Gas Burners

3-Burner See Through 30"/36"

Jumbo-SL Burner 48"