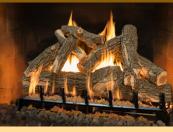

## Virginiana Gas Logs

3-Burner Gas Log 24"/30"

3-Burner Gas Log 36"/42"

**3-Burner See Through** Gas Log 30"/36" (This is the view for both sides.)

Jumbo-SL Burner Gas Log 48"