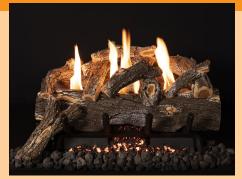

## Virginiana Gas Logs

3-Burner Gas Log 24"/30"

3-Burner Gas Log 36"/42"

**3-Burner See Through** Gas Log 30"/36" (This is the view for both sides.)

Jumbo-SL Burner Gas Log 48"