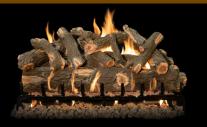

## Virginiana Gas Logs

3-Burner Gas Log 24"/30"

3-Burner Gas Log 36"/42"

**3-Burner See Through** Gas Log 30"/36" (This is the view for both sides.)

Jumbo-SL Burner Gas Log 48"