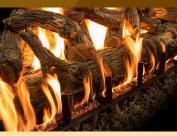

## Virginiana Gas Logs' Gas Burners

3-Burner See Through 30"/36"

Jumbo-SL Burner 48"