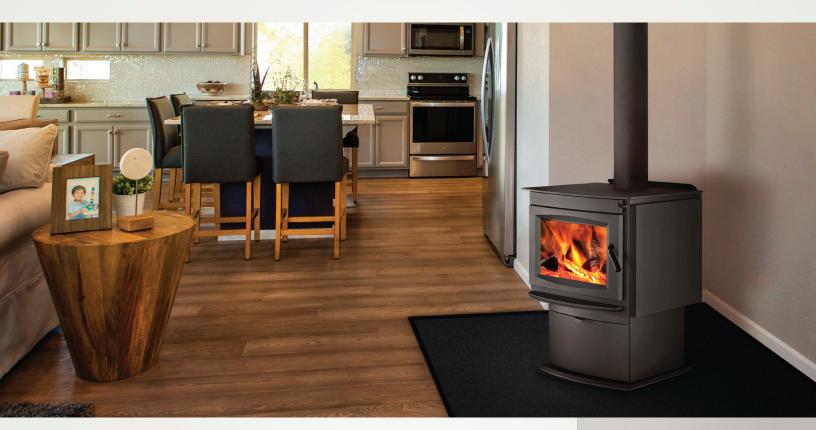

# **S20** S20 – WOOD STOVE

#### UP TO 65,000 BTU'S • 1.9 CU. FT. FIREBOX CAPACITY • BURN TIME: 8 HOURS

- Non-Catalytic wood heater tested for:
  - Particulate emissions: ASTM E3053-17 ; ASTM E2515-11 methodsALT-125 as referred into 40 CFR Part 60 Subpart AAA
  - Efficiency: CSA B415.1-10
- Weighted Average Emissions Rate: 2.25 g/hr
- Weighted Average Overall Efficiency: 72%
- Tested to 2020 cord wood requirements
- Hidden hinges and extra large glass viewing area
- · Contemporary wood stove complete with contemporary cast door and cast pedestal base
- Precision "Easy Glide" ash drawer with removable ash pan complete with lid for convenient and easy disposal
- Heavy duty 5/16" firebox top
- Ceramic fiber baffle system
- The S20 comes complete, ready for installation