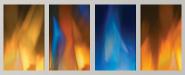

## FEATURES

- UP TO 9,000 BTU'S
- 2,800 WATTS
- HIGH INTENSITY LED LIGHTS
- QUIET BLOWER WITH BOOST FUNCTION
- Warms up to 800 sq. ft.
- Fully recess into the wall or easily hang on the wall with a built-in bracket
- Simply plugs into a 120V wall outlet or can be hard wired to 120V or 240V
- Four flame color options, four flame brightness options, five different flame speeds and six ember bed color options
- Includes log media with glass embers and crystal media

## OPTIONS / ACCESSORIES

FLAME COLOR OPTIONS

EMBER BED COLOR OPTIONS

REMOTE CONTROL