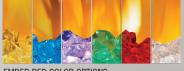

## FEATURES

- UP TO 9,000 BTU'S
- 2,800 WATTS
- HIGH INTENSITY LED LIGHTS
- QUIET BLOWER WITH BOOST FUNCTION
- Warms up to 800 sq. ft.
- Fully recess into the wall or easily hang on the wall with a built-in bracket
- Simply plugs into a 120V wall outlet or can be hard wired to 120V or 240V
- Four flame color options, four flame brightness options, five different flame speeds and six ember bed color options
- Includes log media with glass embers and crystal media

## OPTIONS / ACCESSORIES

FLAME COLOR OPTIONS

EMBER BED COLOR OPTIONS

REMOTE CONTROL