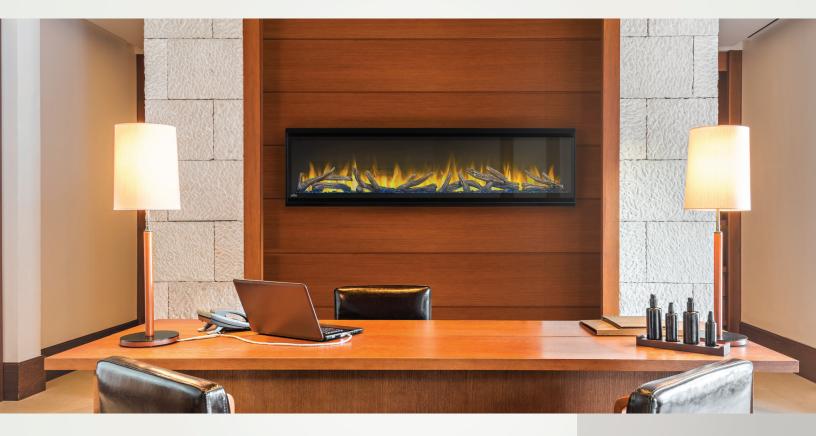

## ALLURAVISION<sup>TM</sup> 60 DEEP DEPTH NEFLGOCHD – LINEAR ELECTRIC FIREPLACE

## FEATURES

- UP TO 9,000 BTU'S
- 2,800 WATTS
- HIGH INTENSITY LED LIGHTS
- QUIET BLOWER WITH BOOST FUNCTION
- Warms up to 800 sq. ft.
- Fully recess into the wall or easily hang on the wall with a built-in bracket
- Simply plugs into a 120V wall outlet or can be hard wired to 120V or 240V
- Four flame color options, four flame brightness options, five different flame speeds and six ember bed color options
- Includes log media with glass embers and crystal media