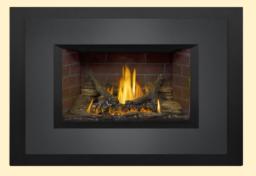

## TDI3N Timberwolf Gas Insert

**TDI3N Gas Insert** 

The Timberwolf TDI3N Gas Fireplace Insert offers many standard features including a premium split oak look log set and "H" style burner that produces a full firebox of flames. The clean face design, flush finish, accessories, and endless design opportunities make this perfect for smaller living spaces. The TDI3N is great for homeowners who want the cost-saving benefits of Zone Heating (heating the rooms you use the most) plus the benefit of replacing an old drafty masonry fireplace with an efficient heating source. Designed for ease of installation, this fireplace insert features designer accessories that provide thousands of style combinations making this unit the aesthetic choice for any home. High-level performance and reliability come standard.