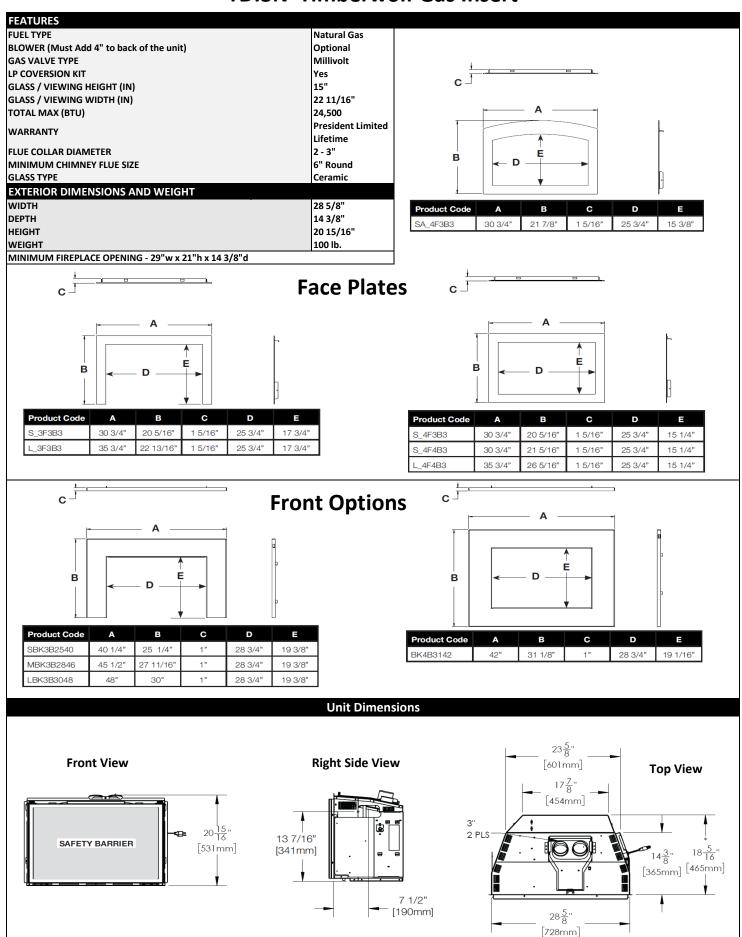

aking this unit the aesthetic choice for any home. High-level performance and reliability come standard.



Arched, 3 Sided & 4 Sided Faceplates



Small, Medium & Large 3 Sided Backer Plate



4 Sided Backer Plate



Old Town Red, Newport & Porcelain Panels



F45 Digital
On/Off Remote



F45 Digital T/Stat
On/Off Remote



**Optional Blower** 



Split Oak Log Set - Included



**TDI3N Gas Insert** 

Designed with ease of installation in mind, the Timberwolf gas inserts go in quickly and smoothly. A multitude of designer accessories offer many different style combinations. A clean face design and large viewing area make the Timberwolf Series the aesthetic choice while the performance and reliability make it the only choice when it comes to an insert!

## **TDI3N Timberwolf Gas Insert**