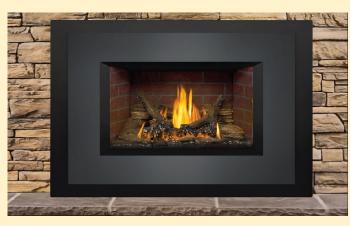

## TDI3N Timberwolf Gas Insert

**TDI3N Gas Insert** 

The Timberwolf TDI3N Gas Fireplace Insert offers many standard features including a premium split oak look log set and "H" style burner that produces a full firebox of flames. The clean face design, flush finish, accessories, and endless design opportunities make this perfect for smaller living spaces. The TDI3N is great for homeowners who want the cost-saving benefits of Zone Heating (heating the rooms you use the most) plus the benefit of replacing an old drafty masonry fireplace with an efficient heating source. Designed for ease of installation, this fireplace insert features designer accessories that provide thousands of style combinations making this unit the aesthetic choice for any home. High-level performance and reliability come standard.

Split Oak Log Set - Included

**TDI3N Gas Insert** 

Designed with ease of installation in mind, the Timberwolf gas inserts go in quickly and smoothly. A multitude of designer accessories offer many different style combinations. A clean face design and large viewing area make the Timberwolf Series the aesthetic choice while the performance and reliability make it the only choice when it comes to an insert!