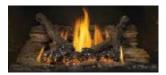

Split Oak Log Set - Included

**TDI3N Gas Insert** 

Designed with ease of installation in mind, the Timberwolf gas inserts go in quickly and smoothly. A multitude of designer accessories offer many different style combinations. A clean face design and large viewing area make the Timberwolf Series the aesthetic choice while the performance and reliability make it the only choice when it comes to an insert!