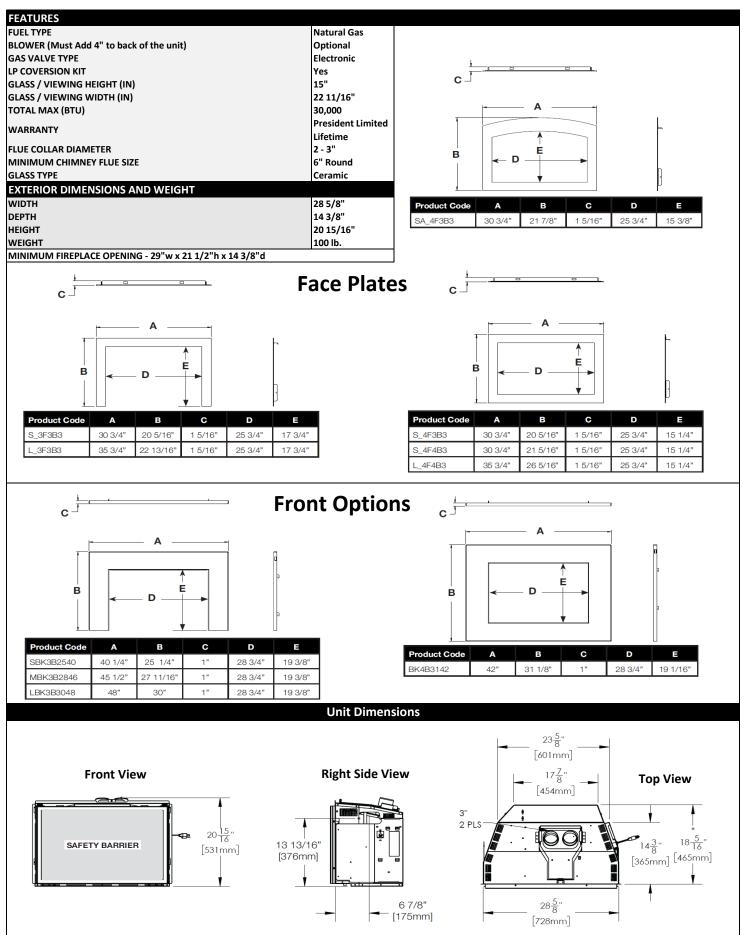

## **KEY SERIES FEATURES**

- Up to 30,000 BTU's
- High performance "H" style burner provides complete firebox width flame display
- Full view design with a massive 340 sq. in. viewing area
- SIT Proflame II Electronic Ignition
- Clean face design and flush finish accessories
- Directional baffles increase air flow for maximum blower efficiency
- Clean contemporary faceplates and backer plates available
- Superior heat circulating blower available
- Minimum fireplace opening 29"w x 21"h x 14 3/8"d
- Vent Size: 2 3" Liners

Arched, 3 Sided & 4 Sided Faceplates

eFire Enabled App (Included)

Small, Medium & Large 3 Sided Backer Plate

Remote Control (Included)

4 Sided Backer Plate

Old Town Red, Newport & Porcelain Panels

**Blower** (Optional)