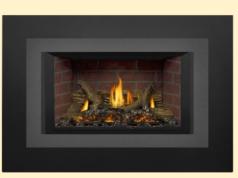

## TDIX3N Timberwolf Gas Insert

**TDIX3N Gas Insert** 

This deluxe Gas Fireplace Insert includes a thermostatic remote, the exclusive NIGHT LIGHT<sup>M</sup> detail that radiates a warm glow throughout the room, even when the fireplace is off. This unit has an exclusive dual burner split-flow system that results in a firebox filled with a stunning triple flame pattern and allows the option of independently operating the front and rear burners. The TDIX3N provides additional BTUs for added heat. Directional baffles increase airflow to help drive the heat throughout your home for maximum efficiency. The perfect solution for replacing and updating an inefficient old masonry setting. This insert also comes equipped with eFIRE Bluetooth technology for your added convenience.