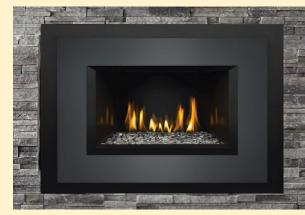

## TDIX3N Timberwolf Gas Insert

**TDIX3N Gas Insert** 

This deluxe Gas Fireplace Insert includes a thermostatic remote, the exclusive NIGHT LIGHT<sup>M</sup> detail that radiates a warm glow throughout the room, even when the fireplace is off. This unit has an exclusive dual burner split-flow system that results in a firebox filled with a stunning triple flame pattern and allows the option of independently operating the front and rear burners. The TDIX3N provides additional BTUs for added heat. Directional baffles increase airflow to help drive the heat throughout your home for maximum efficiency. The perfect solution for replacing and updating an inefficient old masonry setting. This insert also comes equipped with eFIRE Bluetooth technology for your added convenience.

**TDIX3N Gas Insert** 