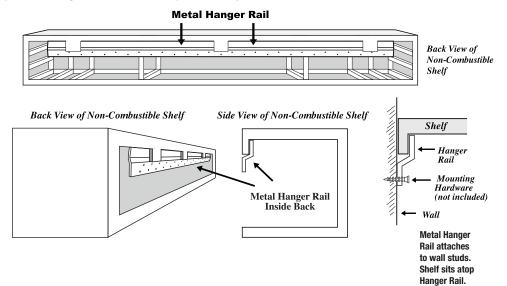

## Measuring/Mounting

Always attach hanger rail to studs. Always consult a professional.

The Hanger Rail is packed separately in the carton and will attach to your mounting surface. When married to the mantel shelf, it will be locked in place on the wall.

\* Mounting hardware for detached hanger rail is <u>NOT INCLUDED</u>.

Always attach hanger rail to studs.

**Measuring:** Measure from bottom of the shelf to the bottom of the hanger rail (1) (See Figure A. below). This measurement is where the bottom of the shelf will be when mounted on the hanger rail.