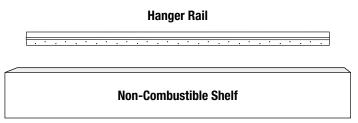

## Suggested Installation for Mantel Shelves using the included Hanger Rail system

The hanger rail is only a suggested method; your installer may have additional methods for mounting your mantel shelf. Always consult a professional.

## Measuring/Mounting

Always attach hanger rail to studs. Always consult a professional.

The Hanger Rail is packed separately in the carton and will attach to your mounting surface. When married to the mantel shelf, it will be locked in place on the wall.