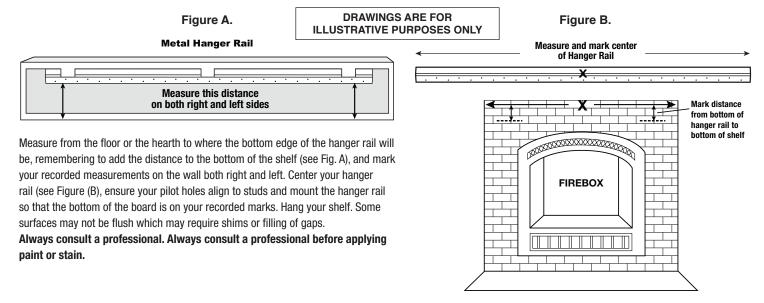

\* Mounting hardware for detached hanger rail is <u>NOT INCLUDED</u>.

Always attach hanger rail to studs.

**Measuring:** Measure from bottom of the shelf to the bottom of the hanger rail (1) (See Figure A. below). This measurement is where the bottom of the shelf will be when mounted on the hanger rail.

**Centering:** Find center point over firebox by measuring from one side to the other, mark the center point on mounting surface, do the same for the hanger rail. (See Figure B. below)

WARNING! HEAT CLEARANCES MUST BE ADHERED TO ALWAYS CONSULT A PROFESSIONAL FOR INSTALLATION OF THIS PRODUCT; ADHERE TO YOUR LOCAL BUILDING HEAT CLEARANCE CODES AND HEAT CLEARANCES AS STATED BY THE MANUFACTURER OF YOUR SPECIFIC FIREBOX OR STOVE MODEL. FAILURE TO DO SO WILL VOID THE PRODUCT WARRANTY.