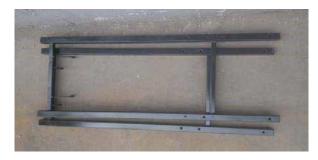

## Assemble:

Locate the 2 steel frames and place them on the floor

Locate the connector bars and assemble them on the steel frames with hardware.

Steel frames with hooks, 2pcs

**Connector bars, 2pcs** 

Assemble the steel base to the frames with bolts, washers, and nuts