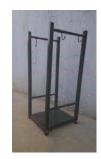

## Fireside Log Rack with Tool Holders #QX-FLRH Instruction

Parts list:

Hardware Kit, 12pcs

Steel base, 1pc

## Assemble:

Locate the 2 steel frames and place them on the floor

Locate the connector bars and assemble them on the steel frames with hardware.

Steel frames with hooks, 2pcs

**Connector bars, 2pcs** 

Assemble the steel base to the frames with bolts, washers, and nuts