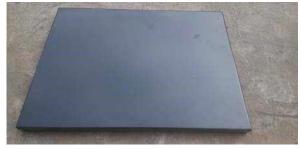

## Fireside Log Rack with Tool Holders #QX-FLRH Instruction

Parts list:

Hardware Kit, 12pcs

Steel base, 1pc

## Assemble:

Locate the 2 steel frames and place them on the floor

Locate the connector bars and assemble them on the steel frames with hardware.

Steel frames with hooks, 2pcs

**Connector bars, 2pcs** 

Assemble the steel base to the frames with bolts, washers, and nuts