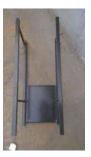

## Fireside Log Rack with Tool Holders #QX-FLRH Instruction

Parts list:

Hardware Kit, 12pcs

Steel base, 1pc

## Assemble:

Locate the 2 steel frames and place them on the floor

Locate the connector bars and assemble them on the steel frames with hardware.

Steel frames with hooks, 2pcs

**Connector bars, 2pcs** 

Assemble the steel base to the frames with bolts, washers, and nuts