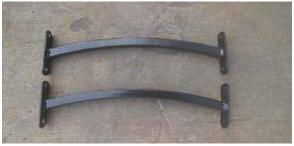

## Assemble:

Locate the 2 steel frames and place them on the floor

Locate the connector bars and assemble them on the steel frames with hardware.

Steel frames with hooks, 2pcs

**Connector bars, 2pcs** 

Assemble the steel base to the frames with bolts, washers, and nuts