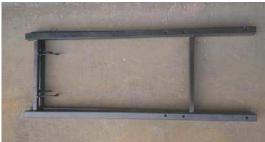

## Assemble:

Locate the 2 steel frames and place them on the floor

Locate the connector bars and assemble them on the steel frames with hardware.

Steel frames with hooks, 2pcs

**Connector bars, 2pcs** 

Assemble the steel base to the frames with bolts, washers, and nuts