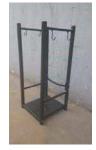

## Assemble:

Locate the 2 steel frames and place them on the floor

Locate the connector bars and assemble them on the steel frames with hardware.

Steel frames with hooks, 2pcs

**Connector bars, 2pcs** 

Assemble the steel base to the frames with bolts, washers, and nuts

Tighten all bolts, washers and nuts.