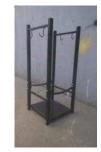

## Fireside Log Rack with Tool Holders #QX-FLRH Instruction

Parts list:

Hardware Kit, 12pcs

Steel base, 1pc

## Assemble:

Locate the 2 steel frames and place them on the floor

Locate the connector bars and assemble them on the steel frames with hardware.

Steel frames with hooks, 2pcs

**Connector bars, 2pcs** 

Assemble the steel base to the frames with bolts, washers, and nuts