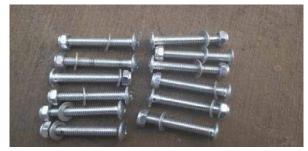

## Fireside Log Rack with Tool Holders #QX-FLRH Instruction

Parts list:

Hardware Kit, 12pcs

Steel base, 1pc