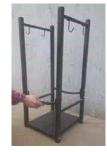

## Fireside Log Rack with Tool Holders #QX-FLRH Instruction

Parts list:

Hardware Kit, 12pcs

Steel base, 1pc

## Assemble:

Locate the 2 steel frames and place them on the floor

Locate the connector bars and assemble them on the steel frames with hardware.

Steel frames with hooks, 2pcs

**Connector bars, 2pcs** 

Assemble the steel base to the frames with bolts, washers, and nuts