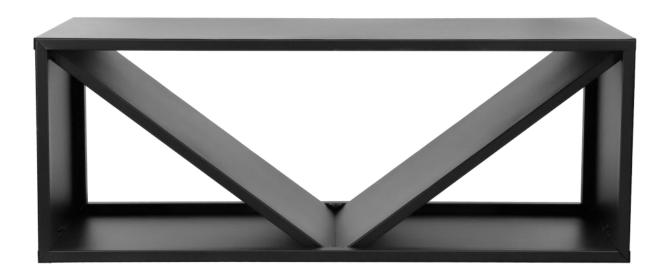

## TRIPLE TRIANGLE STEEL LOG RACK RCM-866

Read the assembly instructions carefully and follow the care instructions. Save this document for future reference. Assemble on a soft, clean surface to avoid scratching or damaging the finish.