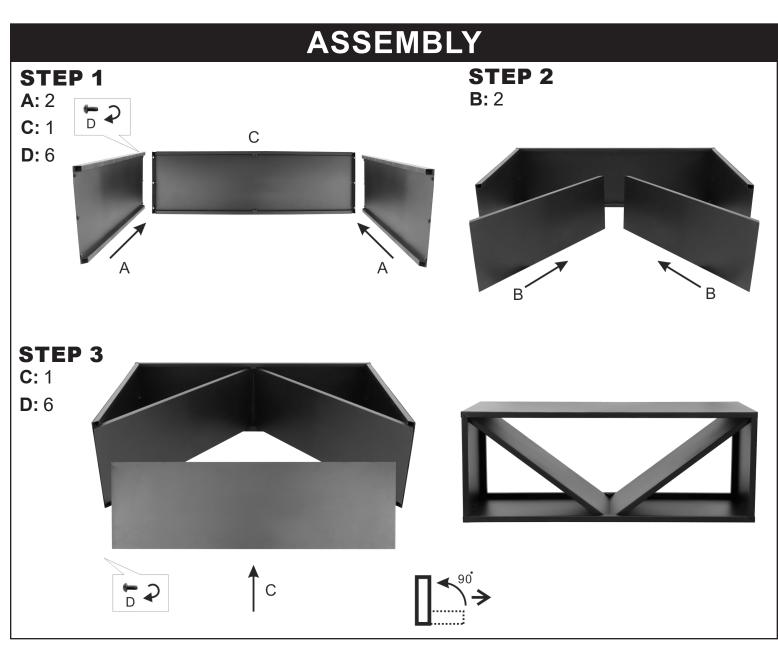

| No. | Parts          | QTY. |
|-----|----------------|------|
| A   | Side Panel     | 2    |
| в   | Inner Panel    | 2    |
| с   | Long Panel     | 2    |
| D   | M6 x 12mm Bolt | 12   |
| Е   | Hex Key        | 1    |

Do not tighten bolts until the entire unit is loosely assembled. If hardware is tightened too soon, mounting holes may not align and parts may not easily fit together.