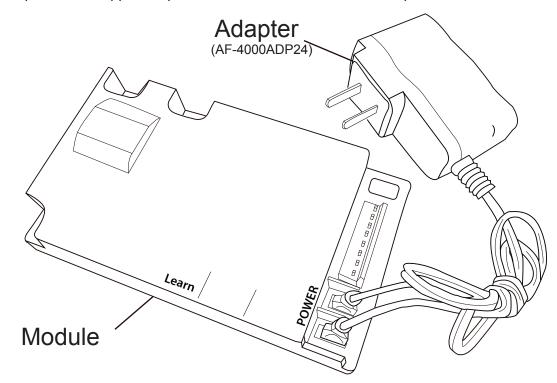

## **DESCRIPTION**

The AF-4000ADP24 is a 120VAC adapter that to converts to 6VDC and eliminates the use of battery power. This polarized adapter is 24-inches in length.

## **INSTALLATION**

- 1. Remove any batteries from the battery pack but leave the battery pack connected.
- 2. Connect the two spade connectors from the adapter to the POWER terminals of the module.
- 3. Plug the adapter into an approved power source and installation is complete.