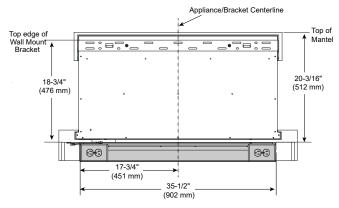

# LOCATION OF OUTLET RECEPTACLE

An electrical receptacle may be discretely located under the bottom mantel. When planning the location of the appliance, special care is required to ensure the wall mount bracket is located a sufficient distance above the electrical receptacle.