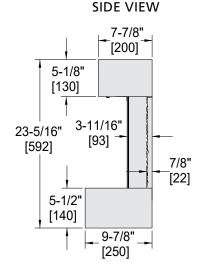

# Format 60" Floating Mantel Wall-Mount

**Electric Fireplace** 

| Model      | BTU Output | Width             | Height            | Depth           | Sides              | Viewing Area<br>(F x G)           |
|------------|------------|-------------------|-------------------|-----------------|--------------------|-----------------------------------|
| SF-FM60-WH | 5000       | 59-7/8"<br>[1520] | 23-5/16"<br>[592] | 9-7/8"<br>[250] | 11-13/16"<br>[300] | 36-1/16" x 12-5/8"<br>[916 x 321] |