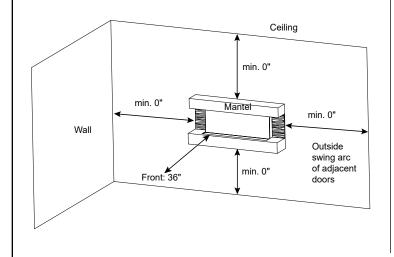

making a final design layout decision.

# Format 60" Floating Mantel Wall-Mount

**Electric Fireplace** 

| Model      | BTU Output | Width             | Height            | Depth           | Sides              | Viewing Area<br>(F x G)           |
|------------|------------|-------------------|-------------------|-----------------|--------------------|-----------------------------------|
| SF-FM60-WH | 5000       | 59-7/8"<br>[1520] | 23-5/16"<br>[592] | 9-7/8"<br>[250] | 11-13/16"<br>[300] | 36-1/16" x 12-5/8"<br>[916 x 321] |

# **FRONT VIEW**





# **ELECTRICAL CONNECTION REQUIREMENTS**

| CIRCUIT            | CONNECTION METHOD   | BTUS  |
|--------------------|---------------------|-------|
| 15 AMP, 120V/60 Hz | Plug-in or hardwire | 5,000 |

# LOCATION AND CLEARANCES REQUIREMENTS



# LOCATION OF OUTLET RECEPTACLE



An electrical receptacle may be discretely located under the bottom mantel. When planning the location of the appliance, special care is required to ensure the wall mount bracket is located a sufficient distance above the electrical receptacle.



Product information provided is not complete and is subject to change without notice. Product installation must adhere strictly to instructions accompanying product to avoid risk of fire and potential injury.



CSA C22.2 No 46-2013