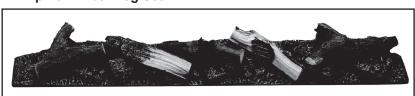

## **#1 Wall Mount Bracket**

**#2 Mantel LED Lights** 

**#3 Mantel LED Side Panels** 

#4 PCB Board

#5 Heater

#6 Remote

**#7 Alpine Timber Log Set** 

#8 Crystal Media

Stocked at Depot

|      | <u> </u>                                                |                |               | at Deput |
|------|---------------------------------------------------------|----------------|---------------|----------|
| ITEM | DESCRIPTION                                             | COMMENTS       | PART NUMBER   |          |
| 1    | Wall Mount Bracket                                      |                | BRACKET-FMT36 | Υ        |
| 2    | Mantel Accent LED Lights                                | For SF-FM43-WH | LED-FM43      | Υ        |
| 3    | Mantel Side Panels w/Accent LEDs                        | For SF-FM50-WH | LED-FM50-WH   | Υ        |
|      |                                                         | For SF-FM60-WH | LED-FM60-WH   | Υ        |
| 4    | PCB Board                                               |                | PCB-FMT       | Υ        |
| 5    | Heater Assembly                                         |                | HEATER-FMT    | Υ        |
| 6    | Remote                                                  |                | REMOTE-AC     | Υ        |
| 7    | Alpine Timber Log Set                                   | One-piece      | LOGS-FMT36    | Υ        |
| 8    | Crystal Media (clear small, clear large, & black small) |                | CRYSTAL-SCION |          |
| 9    | Power Cord                                              |                | PLUGIN-ALLP   | Y        |
|      | Format Hardware Kit (appliance & mantel)                |                | HDWR-FORMAT   |          |