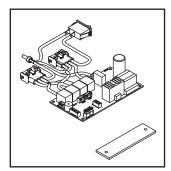

## **#1 Wall Mount Bracket**

**#2 Mantel LED Lights** 

**#3 Mantel LED Side Panels** 

#4 PCB Board

#5 Heater

#6 Remote

**#7 Alpine Timber Log Set** 

#8 Crystal Media

Stocked at Depot

|      | <u> </u>                                                |                |               | at Deput |
|------|---------------------------------------------------------|----------------|---------------|----------|
| ITEM | DESCRIPTION                                             | COMMENTS       | PART NUMBER   |          |
| 1    | Wall Mount Bracket                                      |                | BRACKET-FMT36 | Υ        |
| 2    | Mantel Accent LED Lights                                | For SF-FM43-WH | LED-FM43      | Υ        |
| 3    | Mantel Side Panels w/Accent LEDs                        | For SF-FM50-WH | LED-FM50-WH   | Υ        |
|      |                                                         | For SF-FM60-WH | LED-FM60-WH   | Υ        |
| 4    | PCB Board                                               |                | PCB-FMT       | Υ        |
| 5    | Heater Assembly                                         |                | HEATER-FMT    | Υ        |
| 6    | Remote                                                  |                | REMOTE-AC     | Υ        |
| 7    | Alpine Timber Log Set                                   | One-piece      | LOGS-FMT36    | Υ        |
| 8    | Crystal Media (clear small, clear large, & black small) |                | CRYSTAL-SCION |          |
| 9    | Power Cord                                              |                | PLUGIN-ALLP   | Y        |
|      | Format Hardware Kit (appliance & mantel)                |                | HDWR-FORMAT   |          |