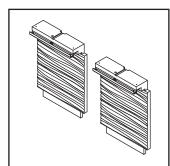

## **#1 Wall Mount Bracket**

**#2 Mantel LED Lights** 

**#3 Mantel LED Side Panels** 

#4 PCB Board

#5 Heater

#6 Remote

**#7 Alpine Timber Log Set** 

#8 Crystal Media

Stocked at Depot

|      | <u> </u>                                                |                |               | at Deput |
|------|---------------------------------------------------------|----------------|---------------|----------|
| ITEM | DESCRIPTION                                             | COMMENTS       | PART NUMBER   |          |
| 1    | Wall Mount Bracket                                      |                | BRACKET-FMT36 | Υ        |
| 2    | Mantel Accent LED Lights                                | For SF-FM43-WH | LED-FM43      | Υ        |
| 3    | Mantel Side Panels w/Accent LEDs                        | For SF-FM50-WH | LED-FM50-WH   | Υ        |
|      |                                                         | For SF-FM60-WH | LED-FM60-WH   | Υ        |
| 4    | PCB Board                                               |                | PCB-FMT       | Υ        |
| 5    | Heater Assembly                                         |                | HEATER-FMT    | Υ        |
| 6    | Remote                                                  |                | REMOTE-AC     | Υ        |
| 7    | Alpine Timber Log Set                                   | One-piece      | LOGS-FMT36    | Υ        |
| 8    | Crystal Media (clear small, clear large, & black small) |                | CRYSTAL-SCION |          |
| 9    | Power Cord                                              |                | PLUGIN-ALLP   | Y        |
|      | Format Hardware Kit (appliance & mantel)                |                | HDWR-FORMAT   |          |