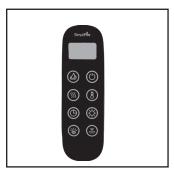

## **#1 Wall Mount Bracket**

**#2 Mantel LED Lights** 

**#3 Mantel LED Side Panels** 

#4 PCB Board

#5 Heater

#6 Remote

**#7 Alpine Timber Log Set** 

#8 Crystal Media

Stocked at Depot

|      | <u> </u>                                                |                |               | at Deput |
|------|---------------------------------------------------------|----------------|---------------|----------|
| ITEM | DESCRIPTION                                             | COMMENTS       | PART NUMBER   |          |
| 1    | Wall Mount Bracket                                      |                | BRACKET-FMT36 | Υ        |
| 2    | Mantel Accent LED Lights                                | For SF-FM43-WH | LED-FM43      | Υ        |
| 3    | Mantel Side Panels w/Accent LEDs                        | For SF-FM50-WH | LED-FM50-WH   | Υ        |
|      |                                                         | For SF-FM60-WH | LED-FM60-WH   | Υ        |
| 4    | PCB Board                                               |                | PCB-FMT       | Υ        |
| 5    | Heater Assembly                                         |                | HEATER-FMT    | Υ        |
| 6    | Remote                                                  |                | REMOTE-AC     | Υ        |
| 7    | Alpine Timber Log Set                                   | One-piece      | LOGS-FMT36    | Υ        |
| 8    | Crystal Media (clear small, clear large, & black small) |                | CRYSTAL-SCION |          |
| 9    | Power Cord                                              |                | PLUGIN-ALLP   | Y        |
|      | Format Hardware Kit (appliance & mantel)                |                | HDWR-FORMAT   |          |