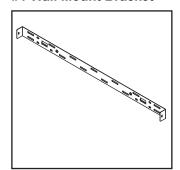

## **#1 Wall Mount Bracket**

**#2 Mantel LED Lights** 

**#3 Mantel LED Side Panels** 

#4 PCB Board

#5 Heater

#6 Remote

**#7 Alpine Timber Log Set** 

#8 Crystal Media

Stocked at Depot

|      | <u> </u>                                                |                |               | at Deput |
|------|---------------------------------------------------------|----------------|---------------|----------|
| ITEM | DESCRIPTION                                             | COMMENTS       | PART NUMBER   |          |
| 1    | Wall Mount Bracket                                      |                | BRACKET-FMT36 | Υ        |
| 2    | Mantel Accent LED Lights                                | For SF-FM43-WH | LED-FM43      | Υ        |
| 3    | Mantel Side Panels w/Accent LEDs                        | For SF-FM50-WH | LED-FM50-WH   | Υ        |
|      |                                                         | For SF-FM60-WH | LED-FM60-WH   | Υ        |
| 4    | PCB Board                                               |                | PCB-FMT       | Υ        |
| 5    | Heater Assembly                                         |                | HEATER-FMT    | Υ        |
| 6    | Remote                                                  |                | REMOTE-AC     | Υ        |
| 7    | Alpine Timber Log Set                                   | One-piece      | LOGS-FMT36    | Υ        |
| 8    | Crystal Media (clear small, clear large, & black small) |                | CRYSTAL-SCION |          |
| 9    | Power Cord                                              |                | PLUGIN-ALLP   | Y        |
|      | Format Hardware Kit (appliance & mantel)                |                | HDWR-FORMAT   |          |