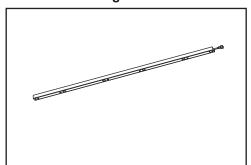

## **#1 Wall Mount Bracket**

**#2 Mantel LED Lights** 

**#3 Mantel LED Side Panels** 

#4 PCB Board

#5 Heater

#6 Remote

**#7 Alpine Timber Log Set** 

#8 Crystal Media

Stocked at Depot

|      | <u> </u>                                                |                |               | at Deput |
|------|---------------------------------------------------------|----------------|---------------|----------|
| ITEM | DESCRIPTION                                             | COMMENTS       | PART NUMBER   |          |
| 1    | Wall Mount Bracket                                      |                | BRACKET-FMT36 | Υ        |
| 2    | Mantel Accent LED Lights                                | For SF-FM43-WH | LED-FM43      | Υ        |
| 3    | Mantel Side Panels w/Accent LEDs                        | For SF-FM50-WH | LED-FM50-WH   | Υ        |
|      |                                                         | For SF-FM60-WH | LED-FM60-WH   | Υ        |
| 4    | PCB Board                                               |                | PCB-FMT       | Υ        |
| 5    | Heater Assembly                                         |                | HEATER-FMT    | Υ        |
| 6    | Remote                                                  |                | REMOTE-AC     | Υ        |
| 7    | Alpine Timber Log Set                                   | One-piece      | LOGS-FMT36    | Υ        |
| 8    | Crystal Media (clear small, clear large, & black small) |                | CRYSTAL-SCION |          |
| 9    | Power Cord                                              |                | PLUGIN-ALLP   | Y        |
|      | Format Hardware Kit (appliance & mantel)                |                | HDWR-FORMAT   |          |