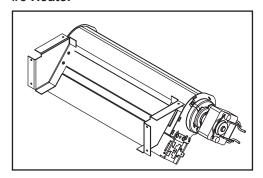

## **#1 Wall Mount Bracket**

**#2 Mantel LED Lights** 

**#3 Mantel LED Side Panels** 

#4 PCB Board

#5 Heater

#6 Remote

**#7 Alpine Timber Log Set** 

#8 Crystal Media

Stocked at Depot

|      | <u> </u>                                                |                |               | at Deput |
|------|---------------------------------------------------------|----------------|---------------|----------|
| ITEM | DESCRIPTION                                             | COMMENTS       | PART NUMBER   |          |
| 1    | Wall Mount Bracket                                      |                | BRACKET-FMT36 | Υ        |
| 2    | Mantel Accent LED Lights                                | For SF-FM43-WH | LED-FM43      | Υ        |
| 3    | Mantel Side Panels w/Accent LEDs                        | For SF-FM50-WH | LED-FM50-WH   | Υ        |
|      |                                                         | For SF-FM60-WH | LED-FM60-WH   | Υ        |
| 4    | PCB Board                                               |                | PCB-FMT       | Υ        |
| 5    | Heater Assembly                                         |                | HEATER-FMT    | Υ        |
| 6    | Remote                                                  |                | REMOTE-AC     | Υ        |
| 7    | Alpine Timber Log Set                                   | One-piece      | LOGS-FMT36    | Υ        |
| 8    | Crystal Media (clear small, clear large, & black small) |                | CRYSTAL-SCION |          |
| 9    | Power Cord                                              |                | PLUGIN-ALLP   | Y        |
|      | Format Hardware Kit (appliance & mantel)                |                | HDWR-FORMAT   |          |