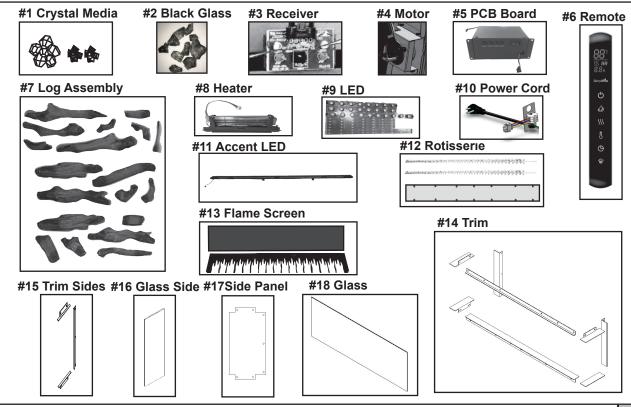

| when requesting service parts from your dealer or distributor. |                                                          |              |                 | at Depot |
|----------------------------------------------------------------|----------------------------------------------------------|--------------|-----------------|----------|
| ITEM                                                           | DESCRIPTION                                              | COMMENTS     | PART NUMBER     | at Depot |
| 1                                                              | Crystal Media (clear small, clear large, & black small)  |              | CRYSTAL-SCION   |          |
| 2                                                              | Black Glass Embers                                       |              | EMBER-SCION     |          |
| 3                                                              | Remote Receiver                                          |              | RECEIV-ALLUS-E  | Υ        |
| 4                                                              | Allusion Motor                                           | Qty 2 req    | MOTOR-ALLUS     | Υ        |
| 5                                                              | PCB Board Assembly                                       |              | PCB-SCT         | Υ        |
| 6                                                              | Remote                                                   |              | REMOT-ELECT-ALL | Υ        |
| 7                                                              | Log Assembly                                             |              | LOGS-SCION      | Υ        |
| 8                                                              | Heater Assembly                                          | Heater & Fan | HEATER-SCT      | Υ        |
| 9                                                              | LED Assembly (emberbed & flame, accent LED not included) |              | LED-SC55        | Υ        |
| 10                                                             | Power Cord                                               |              | PLUGIN-ALLP     | Υ        |
| 11                                                             | Accent LED                                               |              | ACCENT-SCT55    | Υ        |
| 12                                                             | Rotisserie                                               | Rods & Cover | ROTISS-SCT55    | Υ        |
| 13                                                             | Flame Screen                                             |              | FLAME-SCT55     |          |
| 14                                                             | 2 Inch Trim (includes side, front top and bottom)        | 8 pcs        | TRIM2-SCT55     |          |
| 15                                                             | 1/2 Inch Trim, Sides (for left and right sides)          | 6 pcs        | TRIM1-SCT       |          |
| 16                                                             | Glass, Side                                              | Pkg of 2     | SDGLASS-SCT     | Υ        |
| 17                                                             | Side Panel                                               | Pkg of 2     | SDPANEL-SCT     |          |
| 18                                                             | Front Glass                                              |              | GLA-SCT55       | Y        |
|                                                                | Mantle Brackets (includes hardware and brackets)         |              | MANTELHW-SCT    |          |