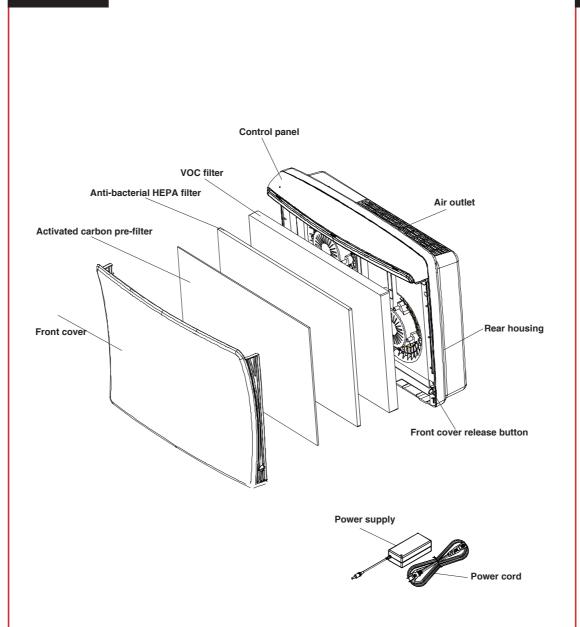

PART LIST

### REPLACING FILTERS **REPLACEMENT FILTER KIT** Model Number: 2221-Filter Lock AUTO Sleep Mode The Replacement Filter Kit contains: Activated carbon pre-filter x 2, Anti-bacterial HEPA filter x 1. VOC filter x 1 Excellent Good HEPA Moderate **YOUR GUARANTEE** Carbon Poor VOC Filter Speed Timer Air Quality Very Poor Filter If this product is found to be faulty as a result of faulty materials or workmanship within one year from date of purchase, it will be repaired free of charge. The life bars on the LCD display indicate the life span of the filters. The life bars reduce This guarantee is subject to the following terms: gradually through the use of the air cleaner until one or both filters reach the suggested life Sunpentown must be notified of the fault. span. The life bars will then flash to remind filter replacement. Proof of purchase must be presented to Sunpentown's nominated representative. The suggested life span for the Carbon pre-filter is 1400 hours. The suggested life span The warranty will be void if the product if modified, misused or repaired by an unauthorized for both the HEPA and VOC removing filter is 2800 hours. person. The warranty after repair will not be extended beyond the original one-year period. Steps to replace the filters: All replacement parts will be new or reconditioned. 1. Turn off the air cleaner by pressing the power button. Then unplug the unit from the Parts. which are replaced, become the property of Sunpentown. electrical outlet. The warranty applies for the use of the product in the USA only. 2. Firmly press the release buttons on both sides of the front grill and pull the grill outward t o remove. What is NOT COVERED: 3. Replace the old filter (Anti-bacterial HEPA / Activated carbon pre-filter / VOC filter) with a Warranty does not include freight charges. new one. Note: Arrows face in (toward) the machine and pull tabs face out (toward you) Damage due to installation error, product abuse and/or misuse. when replacing filters. Incidental or consequential damage caused by possible defects with this product. 4. Reposition the front grill. Labor cost incurred for the installation and/or removal of a possible defective unit. 5. Turn the unit back on. Damage to product caused by improper power supply voltage, accident, fire, floods or acts 6. Press and hold the filter reset button until the filter life bar resets with a beep sound. The of nature. reminder is reset. Failure of product resulting from unauthorized modifications to the product. \*\*\*To prevent mis-operation, the filter reset button is a very small object next to the LCD Improper installation or failure to perform the necessary maintenance. display and requires depressing by a pen point or other similar slender items. Normal wear and tear on parts or replacement of parts designed to be replaced. Damage to personal property from use of product. Note: Replacement or repair of household fuses, circuit breakers, wiring or plumbing. • Make sure to turn off power and unplug the unit before replacing the filters. · None of the filters are washable. This GUARANTEE is in addition to your Statutory Rights • All filter polybags must be removed before being installed to the unit. **SPECIFICATION** Model Number: AC-2221 Adapter Power Input: 100-240V AC, 50/60Hz SUNPENTOWN INTERNATIONAL INC. • Unit Power Input: 24V, 2.09A