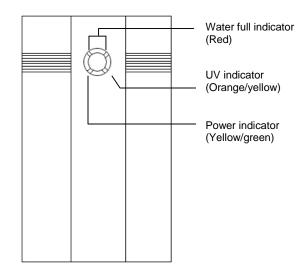

#### Model: SD-350Ti

# **OPERATION**

- Make sure the unit is off before connecting power.
- Allow sufficient space around the unit for air circulation.
- 1. Connect DC adaptor to the unit, then connect to power source.
- 2. Turn the unit ON. Power indicator will illuminate.
- 3. For SD-350Ti model, UV light automatically functions when the unit is in operation. Both Power and UV indicator will illuminate.
- 4. When tank becomes full, the unit will auto shut off and the Full indicator (in red) will illuminate.
- 5. To remove and empty water tank, first turn off the unit. Lift water tank upwards and pull out gently. Gently remove tank cover and empty water.