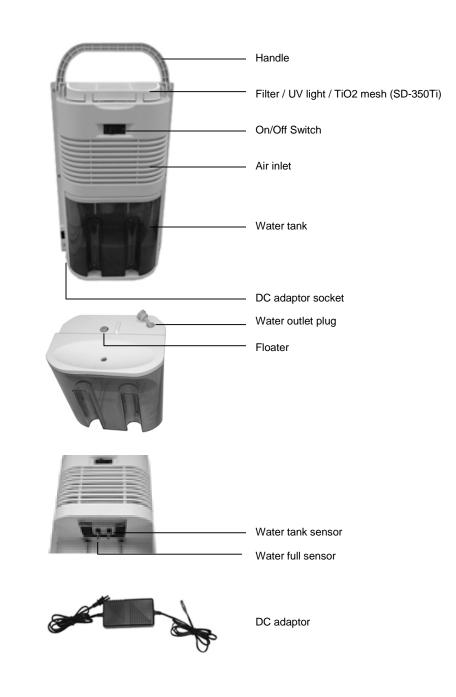

Empty the water tank before moving the dehumidifier.
- 12. This unit is intended for indoor use only.

#### DANGER

- Do not use this unit in a bathroom or shower.
- Never spray water directly onto the unit or adapter.

# FEATURES & BENEFITS

This unit uses Peltier technology (Thermo-Electric)

#### **BENEFITS**:

- No compressor
- Quiet operation
- No vibration
- No refrigerant

### IDEAL FOR:

- Small bedrooms
- Closets and cupboards
- Under sinks

## FEATURES:

- Moisture removal rate of 11.83 ounces (350ml) per 24 hours (86年, 80% RH)
- 2 liters water tank capacity
- Compact design
- Full tank indicator light
- Auto cut-off when tank is full or removed
- TiO2 mesh & UV light kills germs and bacterial (SD-350Ti only)

# PARTS IDENTIFICATION

#### Model: SD-350



#### Model: SD-350Ti





# **OPERATION**

- Make sure the unit is off before connecting power.
- Allow sufficient space around the unit for air circulation.
- 1. Connect DC adaptor to the unit, then connect to power source.
- 2. Turn the unit ON. Power indicator will illuminate.
- 3. For SD-350Ti model, UV light automatically functions when the unit is in operation. Both Power and UV indicator will illuminate.
- 4. When tank becomes full, the unit will auto shut off and the Full indicator (in red) will illuminate.
- 5. To remove and empty water tank, first turn off the unit. Lift water tank upwards and pull out gently. Gently remove tank cover and empty water.

# NOTE: Do not press down on the floater – it may cause the floater to become stuck.

# MAINTENANCE

- Make sure the unit is turned off and disconnected