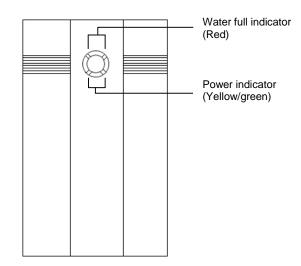

#### Model: SD-350

# **OPERATION**

- Make sure the unit is off before connecting power.
- Allow sufficient space around the unit for air circulation.
- 1. Connect DC adaptor to the unit, then connect to power source.
- 2. Turn the unit ON. Power indicator will illuminate.
- 3. For SD-350Ti model, UV light automatically functions when the unit is in operation. Both Power and UV indicator will illuminate.
- 4. When tank becomes full, the unit will auto shut off and the Full indicator (in red) will illuminate.
- 5. To remove and empty water tank, first turn off the unit. Lift water tank upwards and pull out gently. Gently remove tank cover and empty water.