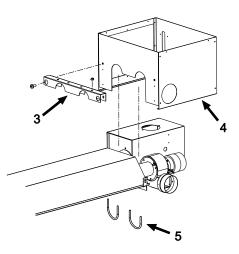

- 3. Pre-assemble the tube yoke to the housing assembly using (2) hex head cap screws provided in kit.
- 4. Slide the **welded housing assembly** over the heater control and draft inducer assemblies until the tube yoke is resting on the heater tubes.
- 5. Secure the **tube yoke** to the heater tubes using (2) U-bolts and hex head nuts provided in kit. Tighten these to a snug fit.