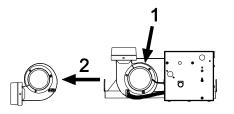

## ATTACHMENT OF OUTDOOR COVER ASSEMBLY

- 1. Remove the (3) 1/4-20 locknuts that secure the draft inducer to the tube flange.
- 2. Rotate the draft inducer assembly to horizontal position. Re-secure with the locknuts removed above.