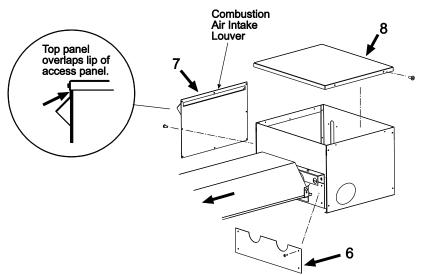

- 6. Place the front **hole cover plate** under the yoke and secure to housing using (4) sheet metal screws. **Note:** It may be necessary to slide the reflector back slightly in order to fasten the plate.
- 7. Place the **access panel assembly** over opening with the combustion air intake louver on top and secure it to the housing assembly using (8) sheet metal screws.
- 8. Place the **top panel** over the housing and secure using (4) sheet metal screws. **Note:** The top panel will overlap lip of access panel as shown.