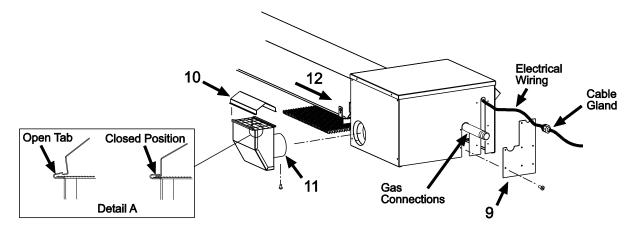

Form 44445000 July 2011

- 9. Secure the gas/electrical **connection plate** to the housing using (8) sheet metal screws. Route the heater electrical connection wire through **cable gland**. Insert the **cable gland** into hole for electrical connections and secure with its locknut. Tighten sealing nut of **cable gland** to a snug fit.
- 10. Open flanges of **exhaust hood assembly (see Detail A)** using a screw driver, and place **outlet cover** over bird screen. Bend flanges back into closed position to secure **cover panel**.
- 11. Place round collar end of **exhaust hood assembly** through housing and onto vent collar of draft inducer. Make sure that exhaust hood is level and in upright position as shown. Secure with sheet metal screw.

## 

so may result in serious injury, property damage or illness from carbon monoxide.

- 12. Slide decorative grille into bottom of housing.
- 13. Place logo label and clearances to combustibles label on access panel assembly.