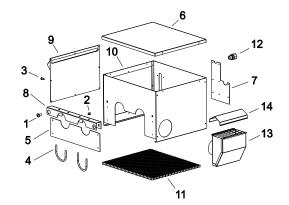

## ATTACHMENT OF OUTDOOR COVER ASSEMBLY

- 1. Remove the (3) 1/4-20 locknuts that secure the draft inducer to the tube flange.
- 2. Rotate the draft inducer assembly to horizontal position. Re-secure with the locknuts removed above.

- 3. Pre-assemble the tube yoke to the housing assembly using (2) hex head cap screws provided in kit.
- 4. Slide the **welded housing assembly** over the heater control and draft inducer assemblies until the tube yoke is resting on the heater tubes.
- 5. Secure the **tube yoke** to the heater tubes using (2) U-bolts and hex head nuts provided in kit. Tighten these to a snug fit.

- 6. Place the front **hole cover plate** under the yoke and secure to housing using (4) sheet metal screws. **Note:** It may be necessary to slide the reflector back slightly in order to fasten the plate.
- 7. Place the **access panel assembly** over opening with the combustion air intake louver on top and secure it to the housing assembly using (8) sheet metal screws.
- 8. Place the **top panel** over the housing and secure using (4) sheet metal screws. **Note:** The top panel will overlap lip of access panel as shown.

Form 44445000 July 2011

- 9. Secure the gas/electrical **connection plate** to the housing using (8) sheet metal screws. Route the heater electrical connection wire through **cable gland**. Insert the **cable gland** into hole for electrical connections and secure with its locknut. Tighten sealing nut of **cable gland** to a snug fit.
- 10. Open flanges of **exhaust hood assembly (see Detail A)** using a screw driver, and place **outlet cover** over bird screen. Bend flanges back into closed position to secure **cover panel**.
- 11. Place round collar end of **exhaust hood assembly** through housing and onto vent collar of draft inducer. Make sure that exhaust hood is level and in upright position as shown. Secure with sheet metal screw.

## 

so may result in serious injury, property damage or illness from carbon monoxide.

- 12. Slide decorative grille into bottom of housing.
- 13. Place logo label and clearances to combustibles label on access panel assembly.

## **Kit Components**

| Part No. | Description                                                                                                                                                                      | Qty.                                                                                                                                                                                                                                                                                                                                                                                                                                                                        |
|----------|----------------------------------------------------------------------------------------------------------------------------------------------------------------------------------|-----------------------------------------------------------------------------------------------------------------------------------------------------------------------------------------------------------------------------------------------------------------------------------------------------------------------------------------------------------------------------------------------------------------------------------------------------------------------------|
| 02106030 | Hex Head Cap Screw 5/16-18 x 5/8"                                                                                                                                                | 2                                                                                                                                                                                                                                                                                                                                                                                                                                                                           |
| 02127110 | Hex Nut 5/16-18                                                                                                                                                                  | 4                                                                                                                                                                                                                                                                                                                                                                                                                                                                           |
| 02212020 | Hex Head Sheet Metal Screw #8 x 1/2"                                                                                                                                             | 26                                                                                                                                                                                                                                                                                                                                                                                                                                                                          |
| 42770000 | U Bolt Clamp - 3"OD Tube                                                                                                                                                         | 2                                                                                                                                                                                                                                                                                                                                                                                                                                                                           |
| 44442069 | Cover Plate - Front Hole                                                                                                                                                         | 1                                                                                                                                                                                                                                                                                                                                                                                                                                                                           |
| 44442079 | Top Panel                                                                                                                                                                        | 1                                                                                                                                                                                                                                                                                                                                                                                                                                                                           |
| 44442089 | Connection Plate                                                                                                                                                                 | 1                                                                                                                                                                                                                                                                                                                                                                                                                                                                           |
| 44442099 | Tube Yoke                                                                                                                                                                        | 1                                                                                                                                                                                                                                                                                                                                                                                                                                                                           |
| 44443989 | Access Panel Assembly                                                                                                                                                            | 1                                                                                                                                                                                                                                                                                                                                                                                                                                                                           |
| 44443999 | Welded Housing Assembly                                                                                                                                                          | 1                                                                                                                                                                                                                                                                                                                                                                                                                                                                           |
| 30366070 | Decorative Grille                                                                                                                                                                | 1                                                                                                                                                                                                                                                                                                                                                                                                                                                                           |
| 30635030 | Cable Gland                                                                                                                                                                      | 1                                                                                                                                                                                                                                                                                                                                                                                                                                                                           |
| 42925559 | Exhaust Hood Assembly                                                                                                                                                            | 1                                                                                                                                                                                                                                                                                                                                                                                                                                                                           |
| 42925539 | Exhaust Outlet Cover                                                                                                                                                             | 1                                                                                                                                                                                                                                                                                                                                                                                                                                                                           |
| 44445000 | Form, Installation (not shown)                                                                                                                                                   | 1                                                                                                                                                                                                                                                                                                                                                                                                                                                                           |
|          | Label, Clearances (not shown)                                                                                                                                                    | 1                                                                                                                                                                                                                                                                                                                                                                                                                                                                           |
|          | Label, Logo (not shown)                                                                                                                                                          | 1                                                                                                                                                                                                                                                                                                                                                                                                                                                                           |
|          | 02106030<br>02127110<br>02212020<br>42770000<br>44442069<br>44442079<br>44442089<br>44442099<br>44442099<br>44443989<br>44443989<br>30366070<br>30635030<br>42925559<br>42925539 | 02106030 Hex Head Cap Screw 5/16-18 x 5/8"   02127110 Hex Nut 5/16-18   02212020 Hex Head Sheet Metal Screw #8 x 1/2"   42770000 U Bolt Clamp - 3"OD Tube   44442069 Cover Plate - Front Hole   44442079 Top Panel   44442099 Tube Yoke   44443989 Access Panel Assembly   44443999 Welded Housing Assembly   30366070 Decorative Grille   30635030 Cable Gland   42925539 Exhaust Hood Assembly   42445000 Form, Installation (not shown)    Label, Clearances (not shown) |