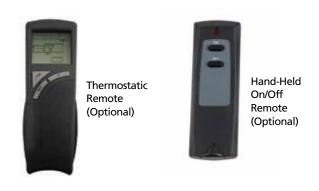

## ADDITIONAL ACCESSORIES

- Remote or Wall Mounted controls
- Blower with multiple control options

| FIREPLACE EFFICIENCIES |      |        |        |               |  |  |
|------------------------|------|--------|--------|---------------|--|--|
| MODEL                  | FUEL | BTU/HR | AFUE** | P4/ENERGUIDE* |  |  |
| DRT2033                | NG   | 12,000 | 64%    | 60.4%/64.8%   |  |  |
| DRT2033                | LP   | 10,000 | 64%    | 60.4%/64.8%   |  |  |