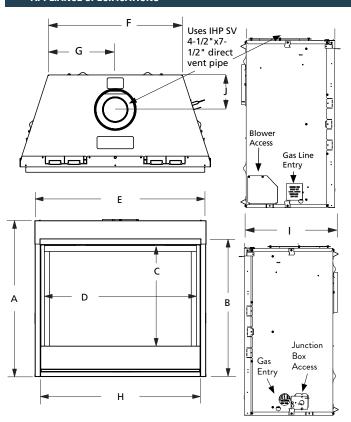

#### **APPLIANCE SPECIFICATIONS**

| Α | 30-1/8"   |
|---|-----------|
| В | 26-1/4"   |
| С | 18-5/16"  |
| D | 30-1/2"   |
| Е | 33-5/8"   |
| F | 21-7/8"   |
| G | 10-15/16" |
| Н | 31"       |
| ı | 14"       |
| J | 5-3/4"    |

# FRAMING SPECIFICATIONS

|        | DRT2033  |  |
|--------|----------|--|
| WIDTH  | 33-7/8"  |  |
| HEIGHT | 34-1/4"* |  |
| DEPTH  | 14-1/2"  |  |

\* Includes 4" for fold-up standoffs

On the cover: DRT2033 shown with Black Painted Interior