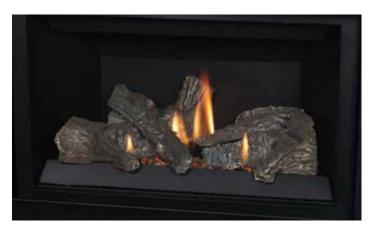

# **INTERIOR**

Black Painted (Standard)

© 2020 Innovative Hearth Products

DRT 2033 Shown with black painted interior.