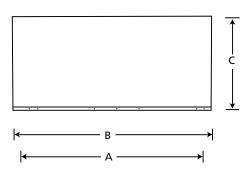

|   | VCM3026 |
|---|---------|
| Α | 25-7/8" |
| В | 26-3/4" |
| С | 9-1/2"  |
| D | 12-1/2" |
|   | 26"     |