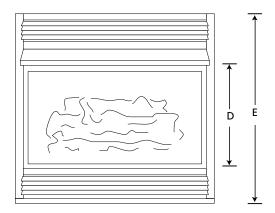

|   | VCM3026 |
|---|---------|
| Α | 25-7/8" |
| В | 26-3/4" |
| С | 9-1/2"  |
| D | 12-1/2" |
|   | 26"     |