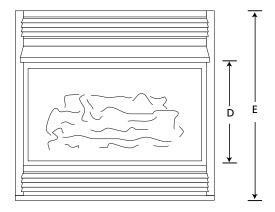

|   | VCM3026 |  |  |
|---|---------|--|--|
| Α | 25-7/8" |  |  |
| В | 26-3/4" |  |  |

| В | 26-3/4" |
|---|---------|
| С | 9-1/2"  |
| D | 12-1/2" |
| E | 26"     |