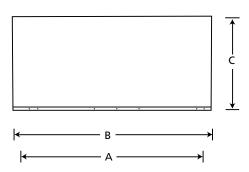

|   | VCM3026 |  |  |
|---|---------|--|--|
| Α | 25-7/8" |  |  |
| В | 26-3/4" |  |  |

| В | 26-3/4" |
|---|---------|
| С | 9-1/2"  |
| D | 12-1/2" |
| E | 26"     |

|        | VCM3026 |  |
|--------|---------|--|
| WIDTH  | 26-7/8" |  |
| HEIGHT | 26-7/8" |  |
| DEPTH  | 10-1/2" |  |

| FIREPLACE EFFICIENCIES |      |               |       |  |  |
|------------------------|------|---------------|-------|--|--|
| MODEL                  | FUEL | BTU/HR        | AFUE* |  |  |
| VCM3026 (Millivolt)    | NG   | 14,000-26,000 | 99.9% |  |  |
| VCM3026 (Millivolt)    | LP   | 14,000-26,000 | 99.9% |  |  |
| VCM3026 (Thermostat)   | NG   | 14,000-26,000 | 99.9% |  |  |
| VCM3026 (Thermostat)   | LP   | 14,000-26,000 | 99.9% |  |  |
|                        |      |               |       |  |  |