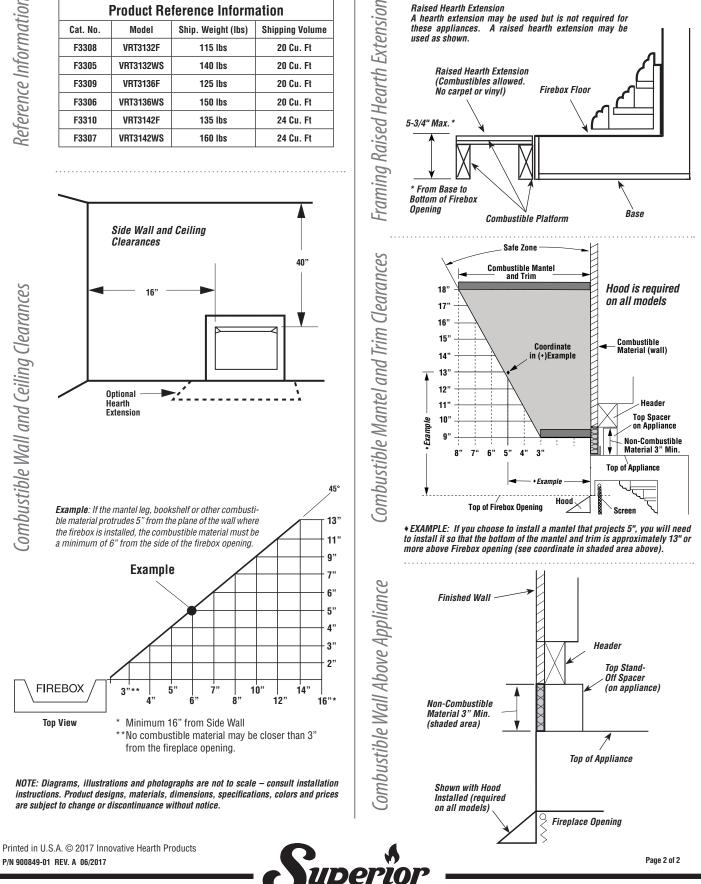

### **UNIVERSAL VENT-FREE FIREBOXES**

|                                                  | Product Reference Information |         |           |  |  |  |  |  |
|--------------------------------------------------|-------------------------------|---------|-----------|--|--|--|--|--|
| Cat. No. Model Ship. Weight (lbs) Shipping Volum |                               |         |           |  |  |  |  |  |
| F3308                                            | VRT3132F                      | 115 lbs | 20 Cu. Ft |  |  |  |  |  |
| F3305                                            | VRT3132WS                     | 140 lbs | 20 Cu. Ft |  |  |  |  |  |
| F3309                                            | VRT3136F                      | 125 lbs | 20 Cu. Ft |  |  |  |  |  |
| F3306                                            | VRT3136WS                     | 150 lbs | 20 Cu. Ft |  |  |  |  |  |
| F3310                                            | VRT3142F                      | 135 lbs | 24 Cu. Ft |  |  |  |  |  |
| F3307                                            | VRT3142WS                     | 160 lbs | 24 Cu. Ft |  |  |  |  |  |