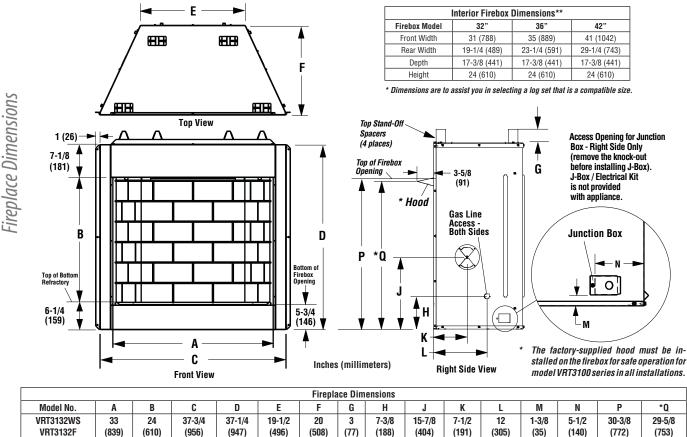

Inches (millimeters)

| VRT3132F  | (839)  | (610) | (956)  | (947)  | (496)  | (508) | (77) | (188) | (404)  | (191) | (305) | (35)  | (140) | (772)  |   |
|-----------|--------|-------|--------|--------|--------|-------|------|-------|--------|-------|-------|-------|-------|--------|---|
| VRT3136WS | 36     | 24    | 41-3/4 | 37-1/4 | 23-1/2 | 20    | 3    | 7-3/8 | 15-7/8 | 7-1/2 | 12    | 1-3/8 | 5-1/2 | 30-3/8 | 2 |
| VRT3136F  | (915)  | (610) | (1061) | (947)  | (597)  | (508) | (77) | (188) | (404)  | (191) | (305) | (35)  | (140) | (772)  |   |
| VRT3142WS | 42     | 24    | 47-3/4 | 37-1/4 | 29-1/2 | 20    | 3    | 7-3/8 | 15-7/8 | 7-1/2 | 12    | 1-3/8 | 5-1/2 | 30-3/8 | 2 |
| VRT3142F  | (1067) | (610) | (1213) | (947)  | (749)  | (508) | (77) | (188) | (404)  | (191) | (305) | (35)  | (140) | (772)  |   |
|           |        |       |        |        |        |       |      |       |        |       |       |       |       |        |   |

P/N 900849-01 REV. A 06/2017

29-5/8 (753) 29-5/8 (753)