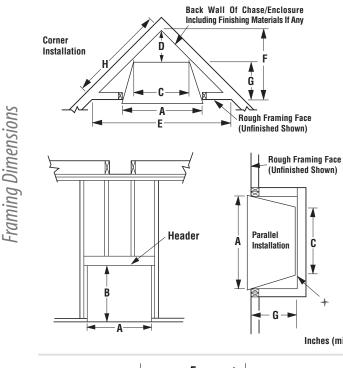

APPROVED GAS LOGS: These appliances are approved for use ONLY with Vent-Free Gas Log Room Heaters listed to ANSI Z21.11.2 which have an input not to exceed 40,000 BTU/Hr.

| Framing Dimensions                          |               |               |               |  |  |  |  |
|---------------------------------------------|---------------|---------------|---------------|--|--|--|--|
| Opening VRT3132 Series VRT3136 Series VRT31 |               |               |               |  |  |  |  |
| А                                           | 38-1/4 (972)  | 42-1/4 (1073) | 48-1/4 (1226) |  |  |  |  |
| В                                           | 40-1/4 (1022) | 40-1/4 (1022) | 40-1/4 (1022) |  |  |  |  |
| С                                           | 19-5/8 (499)  | 23-5/8 (600)  | 29-5/8 (753)  |  |  |  |  |
| D                                           | 10-1/4 (260)  | 12-1/4 (311)  | 15-1/4 (387)  |  |  |  |  |
| E                                           | 59-3/4 (1518) | 63-3/4 (1619) | 69-3/4 (1772) |  |  |  |  |
| F                                           | 29-7/8 (759)  | 31-7/8 (810)  | 34-7/8 (886)  |  |  |  |  |
| G*                                          | 20-1/2 (521)  | 20-1/2 (521)  | 20-1/2 (521)  |  |  |  |  |
| Н                                           | 42-1/4 (1073) | 45 (1143)     | 49-3/8 (1254) |  |  |  |  |

\* Back wall of chase/enclosure including finishing materials, if any.

WARNING:

- Do not fill spaces around the firebox with insulation or other materials.
- Do not notch framing or alter the spacers on the appliance.