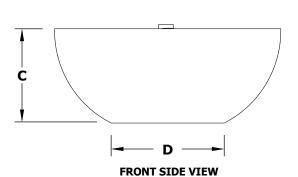

## **AVALON FIRE BOWL - METAL**

**RIGHT SIDE VIEW** 

**TOP VIEW** 

| Hammered Copper | Stainless Steel | Α   | В   | С   | D   | Е  | F  | вти    |
|-----------------|-----------------|-----|-----|-----|-----|----|----|--------|
| OPT-24AVCPF     | OPT-24AVSSF     | 24" | 8"  | 10" | 12" | 2" | 4" | 45,000 |
| OPT-30AVCPF     | OPT-30AVSSF     | 30" | 12" | 12" | 15" | 3" | 4" | 65,000 |
| OPT-36AVCPF     | OPT-36AVSSF     | 36" | 12" | 12" | 18" | 3" | 4" | 65,000 |