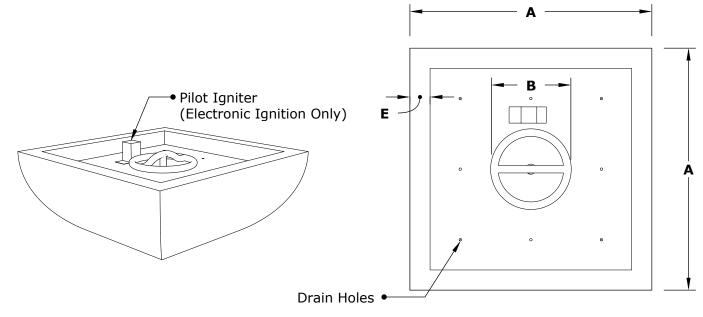

## **AVALON FIRE BOWL - METAL**

**RIGHT SIDE VIEW** 

**TOP VIEW** 

| Hammered Copper | Stainless Steel | Α   | В   | С   | D   | Е  | F  | вти    |
|-----------------|-----------------|-----|-----|-----|-----|----|----|--------|
| OPT-24AVCPF     | OPT-24AVSSF     | 24" | 8"  | 10" | 12" | 2" | 4" | 45,000 |
| OPT-30AVCPF     | OPT-30AVSSF     | 30" | 12" | 12" | 15" | 3" | 4" | 65,000 |
| OPT-36AVCPF     | OPT-36AVSSF     | 36" | 12" | 12" | 18" | 3" | 4" | 65,000 |

## 12V ELECTRONIC IGNITION

ANSI Z21.97-(2017) / CSA 2.41-(2017)

Match Lit Includes: Bowl, Pan, Burner, Whistle Free Hoses, Black Lava Rock. Electronic Includes: Bowl, Pan, Burner, Pilot Igniter, Electronic Valve, Whistle Free Hoses, Black Lava Rock.