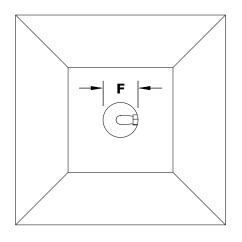

## **AVALON FIRE BOWL - METAL**

**RIGHT SIDE VIEW** 

**TOP VIEW** 

| Hammered Copper | Stainless Steel | Α   | В   | С   | D   | Е  | F  | вти    |
|-----------------|-----------------|-----|-----|-----|-----|----|----|--------|
| OPT-24AVCPF     | OPT-24AVSSF     | 24" | 8"  | 10" | 12" | 2" | 4" | 45,000 |
| OPT-30AVCPF     | OPT-30AVSSF     | 30" | 12" | 12" | 15" | 3" | 4" | 65,000 |
| OPT-36AVCPF     | OPT-36AVSSF     | 36" | 12" | 12" | 18" | 3" | 4" | 65,000 |