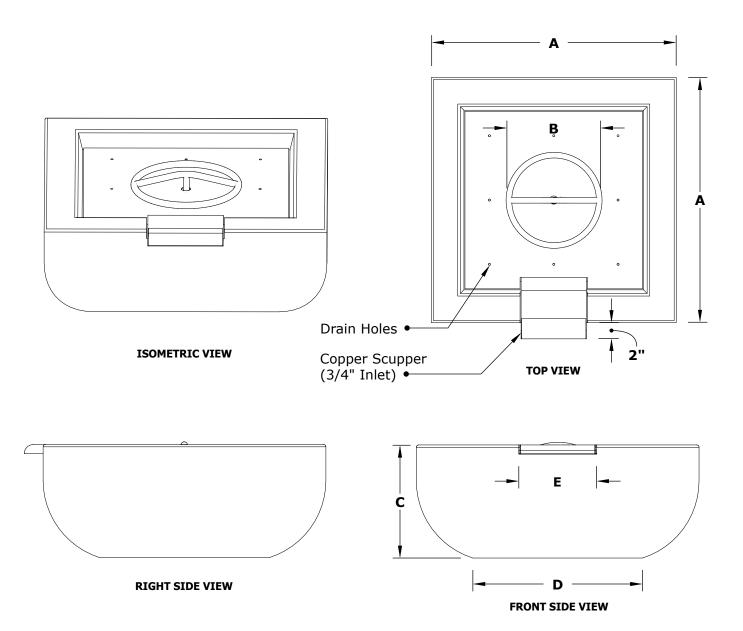

## **AVALON FIRE WATER BOWL - METAL**

| Hammered Copper | Stainless Steel | Α   | В   | С   | D   | E   | BTU    | GPM  |
|-----------------|-----------------|-----|-----|-----|-----|-----|--------|------|
| OPT-24AVCPFW    | OPT-24AVSSFW    | 24" | 8"  | 10" | 12" | 8"  | 45,000 | 7-10 |
| OPT-30AVCPFW    | OPT-30AVSSFW    | 30" | 10" | 13" | 15" | 8"  | 65,000 | 7-10 |
| OPT-36AVCPFW    | OPT-36AVSSF     | 36" | 10" | 13" | 18" | 10" | 65,000 | 7-10 |

Fire Pit Material: Copper / Stainless Steel Pan Material: 304 Stainless Steel Burner Material: 304 Stainless Steel

## 12V ELECTRONIC IGNITION

ANSI Z21.97-(2017) / CSA 2.41-(2017)

Includes: Pan, Burner, Whistle Free Hoses, Copper Scupper, Black Lava Rock.

Proprietary & Confidential: The information contained in this drawing is the sole property of The Outdoor Plus. Any reproduction or as a whole without written permission of The Outdoor Plus is prohibited.