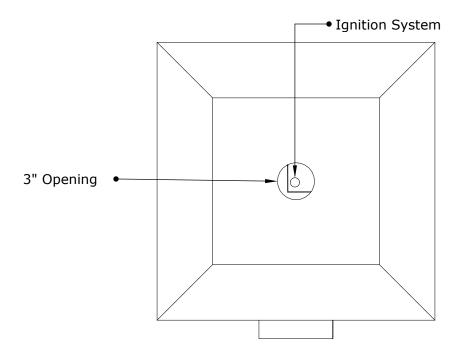

## **12V ELECTRONIC IGNITION**

ANSI Z21.97-(2017) / CSA 2.41-(2017)

Includes: Pan, Burner, Whistle Free Hoses, Copper Scupper, Black Lava Rock.

Proprietary & Confidential: The information contained in this drawing is the sole property of The Outdoor Plus. Any reproduction or as a whole without written permission of The Outdoor Plus is prohibited.