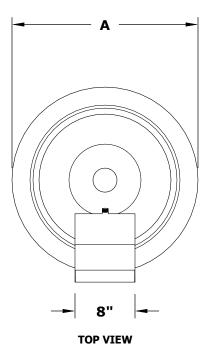

## **CAZO PLANTER & WATER BOWL**

**GFRC CONCRETE** 

**ISOMETRIC VIEW** 

**RIGHT SIDE VIEW** 

**FRONT SIDE VIEW** 

| PART NUMBER | Α   | В   | С   | GPM  |
|-------------|-----|-----|-----|------|
| OPT-24RPW   | 24" | 9"  | 9"  | 7-10 |
| OPT-31RPW   | 31" | 10" | 10" | 7-10 |
| OPT-36RPW   | 36" | 14" | 12" | 7-10 |
| OPT-48RPW   | 48" | 20" | 16" | 7-10 |