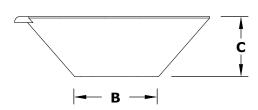

## **CAZO PLANTER & WATER BOWL**

**GFRC CONCRETE** 

**ISOMETRIC VIEW** 

**RIGHT SIDE VIEW** 

**FRONT SIDE VIEW** 

| PART NUMBER | Α   | В   | С   | GPM  |
|-------------|-----|-----|-----|------|
| OPT-24RPW   | 24" | 9"  | 9"  | 7-10 |
| OPT-31RPW   | 31" | 10" | 10" | 7-10 |
| OPT-36RPW   | 36" | 14" | 12" | 7-10 |
| OPT-48RPW   | 48" | 20" | 16" | 7-10 |