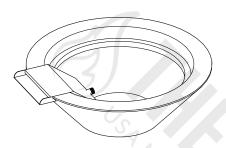

## **CAZO PLANTER & WATER BOWL**

**GFRC CONCRETE** 

**ISOMETRIC VIEW** 

**RIGHT SIDE VIEW** 

**FRONT SIDE VIEW** 

| PART NUMBER | Α   | В   | С   | GPM  |
|-------------|-----|-----|-----|------|
| OPT-24RPW   | 24" | 9"  | 9"  | 7-10 |
| OPT-31RPW   | 31" | 10" | 10" | 7-10 |
| OPT-36RPW   | 36" | 14" | 12" | 7-10 |
| OPT-48RPW   | 48" | 20" | 16" | 7-10 |