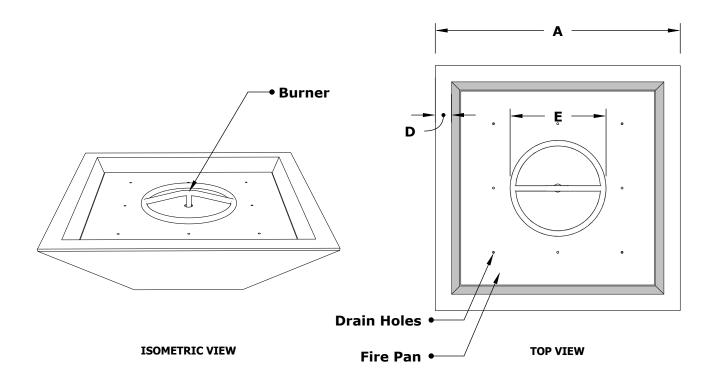

## **MAYA FIRE BOWL- WOOD GRAIN**

**FRONT SIDE VIEW** 

**RIGHT SIDE VIEW** 

| SKU             | Α   | В     | С   | D  | E  | BTU    |
|-----------------|-----|-------|-----|----|----|--------|
| OPT-24SWGFO     | 24" | 10.5" | 13" | 2" | 8" | 45,000 |
| OPT-24SWGFOE12V | 24" | 10.5" | 13" | 2" | 8" | 45,000 |
| OPT-30SWGFO     | 30" | 10.5" | 13" | 2" | 8" | 45,000 |
| OPT-30SWGFOE12V | 30" | 10.5" | 13" | 2" | 8" | 45,000 |

Fire Pit Material: GFRC Wood Grain Pan Material: 304 Stainless Steel Burner Material: 304 Stainless Steel

Standard 2" Depth on all pans **12V ELECTRONIC IGNITION** ANSI Z21.97-(2017) / CSA 2.41-(2017)

Match Lit Unit Includes: Pan, Burner, Gas Orifice, Gas Hoses, Key Valve, Key, 12v Ignition Unit Includes: Pan, Burner, Gas Orifice, Gas Hoses, Key Valve, Key, Plug & Play Electronic Valve, Pilot Igniter.