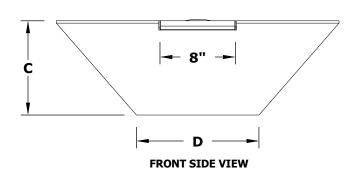

## **MAYA FIRE WATER BOWL - WOOD GRAIN**

| SKU             | Α   | В  | С     | D   | E  | GPM  | вти    |
|-----------------|-----|----|-------|-----|----|------|--------|
| OPT-24SWGFW     | 24" | 8" | 10.5" | 13" | 2" | 7-10 | 45,000 |
| OPT-24SWGFWE12V | 24" | 8" | 10.5" | 13" | 2" | 7-10 | 45,000 |
| OPT-30SWGFW     | 30" | 8" | 10.5" | 13" | 2" | 7-10 | 45,000 |
| OPT-30SWGFWE12V | 30" | 8" | 10.5" | 13" | 2" | 7-10 | 45,000 |