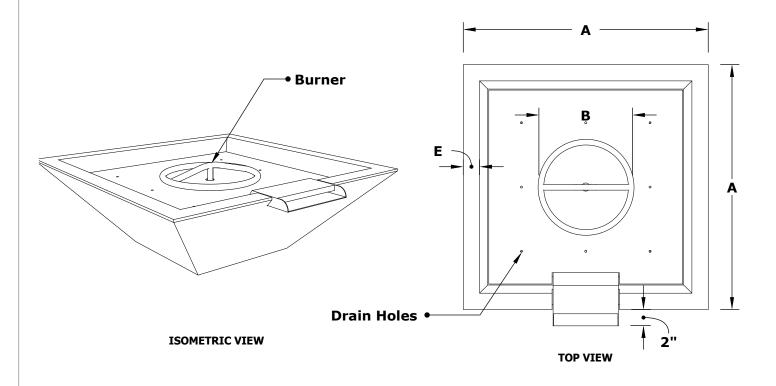

## **MAYA FIRE WATER BOWL - WOOD GRAIN**

| SKU             | Α   | В  | С     | D   | E  | GPM  | вти    |
|-----------------|-----|----|-------|-----|----|------|--------|
| OPT-24SWGFW     | 24" | 8" | 10.5" | 13" | 2" | 7-10 | 45,000 |
| OPT-24SWGFWE12V | 24" | 8" | 10.5" | 13" | 2" | 7-10 | 45,000 |
| OPT-30SWGFW     | 30" | 8" | 10.5" | 13" | 2" | 7-10 | 45,000 |
| OPT-30SWGFWE12V | 30" | 8" | 10.5" | 13" | 2" | 7-10 | 45,000 |

Fire Pit Material: GFRC Wood Grain Pan Material: 304 Stainless Steel Burner Material: 304 Stainless Steel

Standard 2" Depth on all pans **12V ELECTRONIC IGNITION** ANSI Z21.97-(2017) / CSA 2.41-(2017)

Match Lit Unit Includes: Pan, Burner, Gas Orifice, Gas Hoses, Key Valve, Key,
12v Ignition Unit Includes: Pan, Burner, Gas Orifice, Gas Hoses, Key Valve, Key, Plug & Play Electronic Valve, Pilot Igniter.