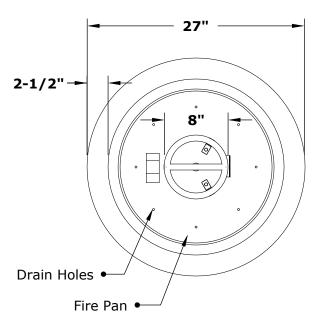

## **SEDONA FIRE BOWL - COPPER**

OPT-27RCPRFO - Match Lit Ignition
OPT-27RCPRFOE12V - 12V Electronic Ignition

**ISOMETRIC VIEW** 

**TOP VIEW** 

**FRONT SIDE VIEW** 

**UNDERSIDE VIEW** 

Bowl Material: Copper

Bowl Finish: Hammered Copper, Patina Finish

Pan Material: Aluminum

Burner Material: 304 Stainless Steel

12V ELECTRONIC IGNITION CERTIFICATION ANSI Z21.97-(2017) / CSA 2.41-(2017)

**Match Lit Unit Includes:** Pan, Burner, Gas Orifice, SS Whistle Free Hose (1/2")