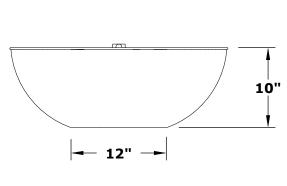

## **SEDONA FIRE BOWL - COPPER**

OPT-27RCPRFO - Match Lit Ignition
OPT-27RCPRFOE12V - 12V Electronic Ignition

**ISOMETRIC VIEW** 

**TOP VIEW** 

**FRONT SIDE VIEW** 

**UNDERSIDE VIEW** 

Bowl Material: Copper