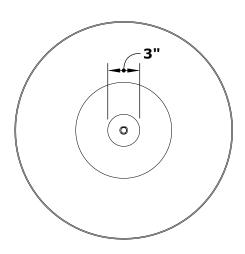

## **SEDONA FIRE BOWL - COPPER**

OPT-27RCPRFO - Match Lit Ignition
OPT-27RCPRFOE12V - 12V Electronic Ignition

**ISOMETRIC VIEW** 

**TOP VIEW** 

**FRONT SIDE VIEW** 

**UNDERSIDE VIEW** 

Bowl Material: Copper