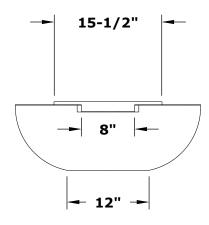

## SEDONA FIRE & WATER GRAVITY SPILL BOWL-HAMMERED PATINA COPPER

**ISOMETRIC VIEW** 

**FRONT SIDE VIEW** 

**RIGHT SIDE VIEW** 

Includes: Bowl, Pan, Burner, Whistle Free Hoses, Orifice, Black Lava Rock.

Bowl Material: Copper