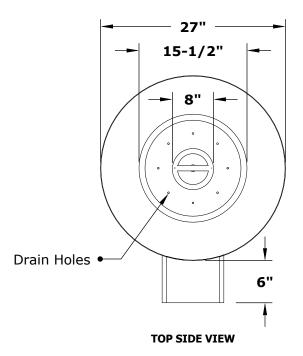

## SEDONA FIRE & WATER GRAVITY SPILL BOWL-HAMMERED PATINA COPPER

**ISOMETRIC VIEW** 

**FRONT SIDE VIEW** 

**RIGHT SIDE VIEW** 

Includes: Bowl, Pan, Burner, Whistle Free Hoses, Orifice, Black Lava Rock.

Bowl Material: Copper