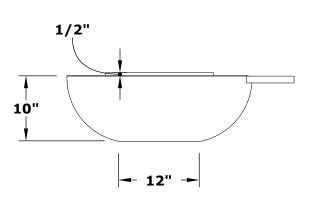

## SEDONA FIRE & WATER GRAVITY SPILL BOWL-HAMMERED PATINA COPPER

**ISOMETRIC VIEW** 

**FRONT SIDE VIEW** 

**RIGHT SIDE VIEW** 

Includes: Bowl, Pan, Burner, Whistle Free Hoses, Orifice, Black Lava Rock.

Bowl Material: Copper