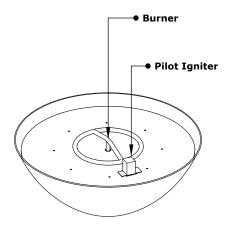

## **REMI FIRE BOWL - COPPER**

**Hammered Copper** 

**ISOMETRIC VIEW** 

**RIGHT SIDE VIEW** 

FRONT SIDE VIEW

| PART NUMBER    | A   | В   | С   | BTU    |
|----------------|-----|-----|-----|--------|
| OPT-31RCFO     | 31" | 13" | 11" | 45,000 |
| OPT-31RCF0E12V | 31" | 13" | 11" | 45,000 |

Bowl Material: Hammered Copper Pan Material: 304 Stainless Steel Burner Material: 304 Stainless Steel Standard 2" Depth on all pans

12V ELECTRONIC IGNITION

ANSI Z21.97-(2017) / CSA 2.41-(2017)

Proprietary & Confidential: The information contained in this drawing is the sole property of The Outdoor Plus. Any reproduction or as a whole without written permission of The Outdoor Plus is prohibited.