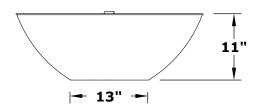

## **REMI FIRE BOWL - COPPER**

**Hammered Copper** 

**ISOMETRIC VIEW** 

**RIGHT SIDE VIEW** 

FRONT SIDE VIEW

| PART NUMBER    | A   | В   | С   | BTU    |
|----------------|-----|-----|-----|--------|
| OPT-31RCFO     | 31" | 13" | 11" | 45,000 |
| OPT-31RCF0E12V | 31" | 13" | 11" | 45,000 |