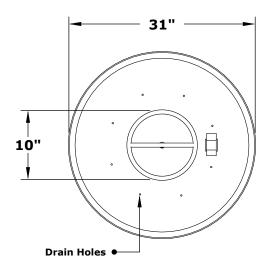

## **REMI FIRE BOWL - COPPER**

**Hammered Copper** 

**ISOMETRIC VIEW** 

**RIGHT SIDE VIEW** 

FRONT SIDE VIEW

| PART NUMBER    | A   | В   | С   | BTU    |
|----------------|-----|-----|-----|--------|
| OPT-31RCFO     | 31" | 13" | 11" | 45,000 |
| OPT-31RCF0E12V | 31" | 13" | 11" | 45,000 |