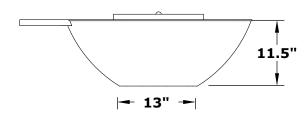

## **REMI FIRE & WATER BOWL - GRAVITY SPILL**

OPT-31RCFWGS OPT-31RCFWGSE12V

10"
TOP VIEW

31"

**ISOMETRIC VIEW** 

**RIGHT SIDE VIEW** 

**FRONT SIDE VIEW** 

Bowl Material: Hammered Copper Pan Material: 304 Stainless Steel Burner Material: 304 Stainless Steel Standard 2" Depth on all pans