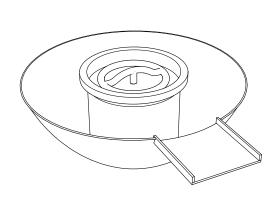

## **REMI FIRE & WATER BOWL - GRAVITY SPILL**

OPT-31RCFWGS OPT-31RCFWGSE12V

10"
TOP VIEW

31"

**ISOMETRIC VIEW** 

**RIGHT SIDE VIEW** 

**FRONT SIDE VIEW** 

Bowl Material: Hammered Copper Pan Material: 304 Stainless Steel Burner Material: 304 Stainless Steel Standard 2" Depth on all pans