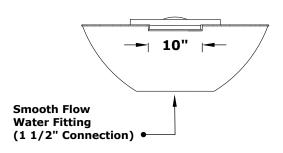

## **REMI FIRE & WATER BOWL - GRAVITY SPILL**

OPT-31RCFWGS OPT-31RCFWGSE12V

10"
TOP VIEW

31"

**ISOMETRIC VIEW** 

**RIGHT SIDE VIEW** 

**FRONT SIDE VIEW** 

Bowl Material: Hammered Copper Pan Material: 304 Stainless Steel Burner Material: 304 Stainless Steel Standard 2" Depth on all pans