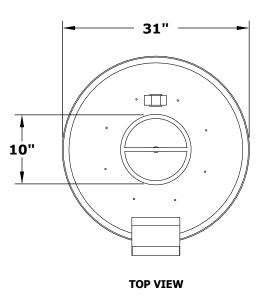

## **REMI FIRE & WATER BOWL**

OPT-31RCFW OPT-31RCFWE12V

**ISOMETRIC VIEW** 

**RIGHT SIDE VIEW** 

FRONT SIDE VIEW

Bowl Material: Hammered Copper Pan Material: 304 Stainless Steel Burner Material: 304 Stainless Steel