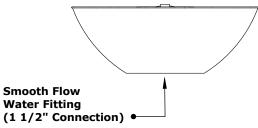

Standard 2" Depth on all pans

**12V ELECTRONIC IGNITION** ANSI Z21.97-(2017) / CSA 2.41-(2017)

Match Lit Unit Includes: Pan, Burner, Gas Orifice, Gas Hoses, Key Valve, Key, 12v Ignition Unit Includes: Pan, Burner, Gas Orifice, Gas Hoses, Key Valve, Key, Plug & Play Electronic Valve, Pilot Igniter.