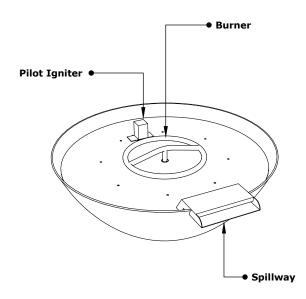

## **REMI FIRE & WATER BOWL**

OPT-31RCFW OPT-31RCFWE12V

**ISOMETRIC VIEW** 

**RIGHT SIDE VIEW** 

FRONT SIDE VIEW

Bowl Material: Hammered Copper Pan Material: 304 Stainless Steel Burner Material: 304 Stainless Steel

Standard 2" Depth on all pans

**12V ELECTRONIC IGNITION** ANSI Z21.97-(2017) / CSA 2.41-(2017)

Match Lit Unit Includes: Pan, Burner, Gas Orifice, Gas Hoses, Key Valve, Key, 12v Ignition Unit Includes: Pan, Burner, Gas Orifice, Gas Hoses, Key Valve, Key, Plug & Play Electronic Valve, Pilot Igniter.