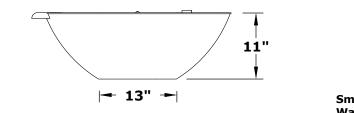

## **REMI FIRE & WATER BOWL**

OPT-31RCFW OPT-31RCFWE12V

**ISOMETRIC VIEW** 

**RIGHT SIDE VIEW** 

FRONT SIDE VIEW

Bowl Material: Hammered Copper Pan Material: 304 Stainless Steel Burner Material: 304 Stainless Steel

Standard 2" Depth on all pans

**12V ELECTRONIC IGNITION** ANSI Z21.97-(2017) / CSA 2.41-(2017)

Match Lit Unit Includes: Pan, Burner, Gas Orifice, Gas Hoses, Key Valve, Key, 12v Ignition Unit Includes: Pan, Burner, Gas Orifice, Gas Hoses, Key Valve, Key, Plug & Play Electronic Valve, Pilot Igniter.