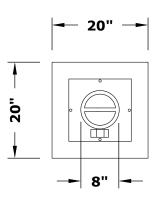

## Pilot Igniter Burner Key Valve

**ISOMETRIC VIEW** 

TOP VIEW

**RIGHT SIDE VIEW** 

FRONT SIDE VIEW

Fire Pit Material: GFRC Concrete Pan Material: 304 Stainless Steel Burner Material: 304 Stainless Steel

Standard 2" Depth on all pans

**110V ELECTRONIC IGNITION** ANSI Z21.97-(2017) / CSA 2.41-(2017)

Match Lit Unit Includes: Pan, Burner, Gas Orifice, Gas Hoses, Key Valve, Key, 110v Ignition Unit Includes: Pan, Burner, Gas Orifice, Gas Hoses, Key Valve, Key, Plug & Play Electronic Valve, Pilot Igniter.