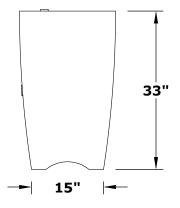

## Pilot Igniter Burner Key Valve

**ISOMETRIC VIEW** 

TOP VIEW

**RIGHT SIDE VIEW** 

FRONT SIDE VIEW

Fire Pit Material: GFRC Concrete Pan Material: 304 Stainless Steel Burner Material: 304 Stainless Steel

Standard 2" Depth on all pans