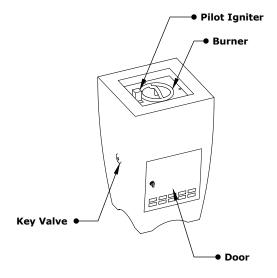

## **BASTON FIRE PILLAR - WITH DOOR**

OPT-BSTON20AD
OPT-BSTON20ADEKIT

**ISOMETRIC VIEW** 

**RIGHT SIDE VIEW** 

**FRONT SIDE VIEW** 

Fire Pit Material: GFRC Concrete Pan Material: 304 Stainless Steel Burner Material: 304 Stainless Steel

Standard 2" Depth on all pans

110V ELECTRONIC IGNITION

ANSI Z21.97-(2017) / CSA 2.41-(2017)

Match Lit Unit Includes: Pan, Burner, Gas Orifice, Gas Hoses, Key Valve, Key, 110v Ignition Unit Includes: Pan, Burner, Gas Orifice, Gas Hoses, Key Valve, Key, Plug & Play Electronic Valve, Pilot Igniter.