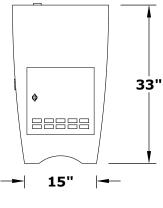

## **BASTON FIRE PILLAR - WITH DOOR**

OPT-BSTON20AD
OPT-BSTON20ADEKIT

**ISOMETRIC VIEW** 

**RIGHT SIDE VIEW** 

**FRONT SIDE VIEW** 

Fire Pit Material: GFRC Concrete Pan Material: 304 Stainless Steel Burner Material: 304 Stainless Steel