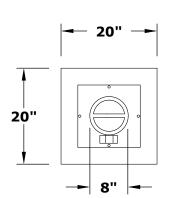

## **BASTON FIRE PILLAR - WITH DOOR**

OPT-BSTON20AD
OPT-BSTON20ADEKIT

**ISOMETRIC VIEW** 

**RIGHT SIDE VIEW** 

**FRONT SIDE VIEW** 

Fire Pit Material: GFRC Concrete Pan Material: 304 Stainless Steel Burner Material: 304 Stainless Steel