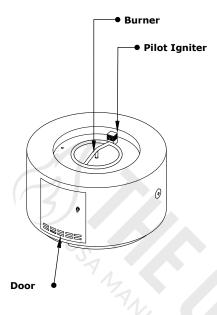

## **32" FLORENCE FIRE PIT**

**ISOMETRIC VIEW** 

**TOP VIEW** 

FRONT SIDE VIEW

| PART NUMBER     | Α   | В   | С   | D   | BTU    |
|-----------------|-----|-----|-----|-----|--------|
| OPT-FL3218      | 32" | 24" | 18" | 12" | 65,000 |
| OPT-FL32118EKIT | 32" | 24" | 18" | 12" | 65,000 |

Fire Pit Material: GFRC Concrete Pan Material: 304 Stainless Steel Burner Material: 304 Stainless Steel Standard 2" Depth on all pans

**110V ELECTRONIC IGNITION**ANSI Z21.97-(2017) / CSA 2.41-(2017)

Match Lit Unit Includes: Pan, Burner, Gas Orifice, Gas Hoses, Key Valve, Key, 110v Ignition Unit Includes: Pan, Burner, Gas Orifice, Gas Hoses, Key Valve, Key, Plug & Play Electronic Valve, Pilot Igniter.