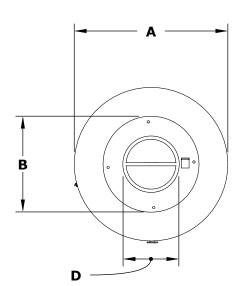

## **32" FLORENCE FIRE PIT**

**ISOMETRIC VIEW** 

**TOP VIEW** 

FRONT SIDE VIEW

| PART NUMBER     | Α   | В   | С   | D   | BTU    |
|-----------------|-----|-----|-----|-----|--------|
| OPT-FL3218      | 32" | 24" | 18" | 12" | 65,000 |
| OPT-FL32118EKIT | 32" | 24" | 18" | 12" | 65,000 |