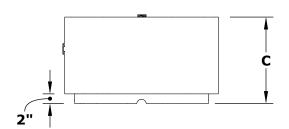

## **32" FLORENCE FIRE PIT**

**ISOMETRIC VIEW** 

**TOP VIEW** 

FRONT SIDE VIEW

| PART NUMBER     | Α   | В   | С   | D   | BTU    |
|-----------------|-----|-----|-----|-----|--------|
| OPT-FL3218      | 32" | 24" | 18" | 12" | 65,000 |
| OPT-FL32118EKIT | 32" | 24" | 18" | 12" | 65,000 |

Fire Pit Material: GFRC Concrete Pan Material: 304 Stainless Steel Burner Material: 304 Stainless Steel Standard 2" Depth on all pans

**110V ELECTRONIC IGNITION**ANSI Z21.97-(2017) / CSA 2.41-(2017)

Match Lit Unit Includes: Pan, Burner, Gas Orifice, Gas Hoses, Key Valve, Key, 110v Ignition Unit Includes: Pan, Burner, Gas Orifice, Gas Hoses, Key Valve, Key, Plug & Play Electronic Valve, Pilot Igniter.