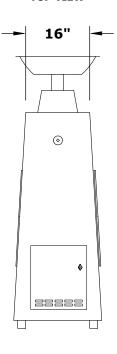

## **GRANADA FIRE TOWER**

OPT-FTWR1
OPT-FTWR1EKIT

22" 21"

## **ISOMETRIC VIEW**

**TOP VIEW** 

**BACK SIDE VIEW** 

Fire Pit Material: Galvanized steel Pan Material: 304 Stainless Steel Burner Material: 304 Stainless Steel