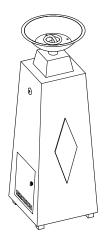

## **GRANADA FIRE TOWER**

OPT-FTWR1
OPT-FTWR1EKIT

22" 21"

## **ISOMETRIC VIEW**

**TOP VIEW** 

**BACK SIDE VIEW** 

Fire Pit Material: Galvanized steel Pan Material: 304 Stainless Steel Burner Material: 304 Stainless Steel