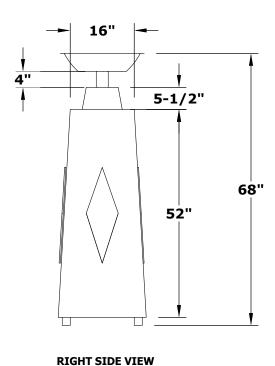

## **GRANADA FIRE TOWER**

OPT-FTWR1
OPT-FTWR1EKIT

22" 21"

## **ISOMETRIC VIEW**

**TOP VIEW** 

**BACK SIDE VIEW** 

Fire Pit Material: Galvanized steel Pan Material: 304 Stainless Steel Burner Material: 304 Stainless Steel