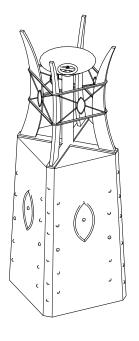

## **BASTILLE CORTEN STEEL FIRE TOWER**

**ISOMETRIC VIEW** 

**RIGHT SIDE VIEW** 

**FRONT SIDE VIEW** 

| PART NUMBER   | Α   | В   | С   | D     | E     | F  | BTU    |
|---------------|-----|-----|-----|-------|-------|----|--------|
| OPT-FTWR2     | 24" | 26" | 87" | 36.5" | 50.5" | 6" | 40,000 |
| OPT-FTWR2EKIT | 24" | 26" | 87" | 36.5" | 50.5" | 6" | 40,000 |