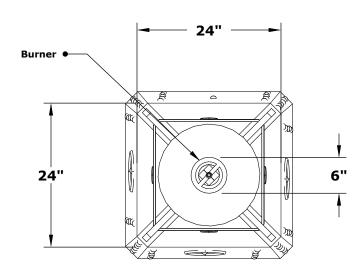

## **BASTILLE CORTEN STEEL FIRE TOWER**

**ISOMETRIC VIEW** 

**RIGHT SIDE VIEW** 

**FRONT SIDE VIEW** 

| PART NUMBER   | Α   | В   | С   | D     | E     | F  | BTU    |
|---------------|-----|-----|-----|-------|-------|----|--------|
| OPT-FTWR2     | 24" | 26" | 87" | 36.5" | 50.5" | 6" | 40,000 |
| OPT-FTWR2EKIT | 24" | 26" | 87" | 36.5" | 50.5" | 6" | 40,000 |