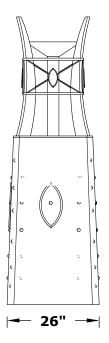

## **BASTILLE CORTEN STEEL FIRE TOWER**

**ISOMETRIC VIEW** 

**RIGHT SIDE VIEW** 

**FRONT SIDE VIEW** 

| PART NUMBER   | Α   | В   | С   | D     | E     | F  | BTU    |
|---------------|-----|-----|-----|-------|-------|----|--------|
| OPT-FTWR2     | 24" | 26" | 87" | 36.5" | 50.5" | 6" | 40,000 |
| OPT-FTWR2EKIT | 24" | 26" | 87" | 36.5" | 50.5" | 6" | 40,000 |