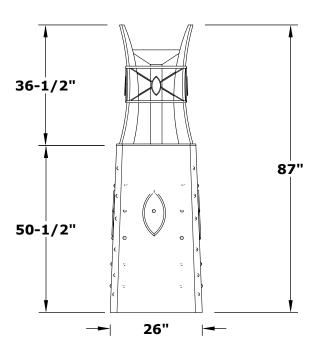

## **BASTILLE CORTEN STEEL FIRE TOWER**

**ISOMETRIC VIEW** 

**RIGHT SIDE VIEW** 

**FRONT SIDE VIEW** 

| PART NUMBER   | Α   | В   | С   | D     | E     | F  | BTU    |
|---------------|-----|-----|-----|-------|-------|----|--------|
| OPT-FTWR2     | 24" | 26" | 87" | 36.5" | 50.5" | 6" | 40,000 |
| OPT-FTWR2EKIT | 24" | 26" | 87" | 36.5" | 50.5" | 6" | 40,000 |