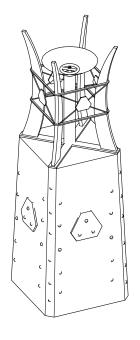

## **BASTILLE COPPER TOWER**

**ISOMETRIC VIEW** 

**TOP VIEW** 

**RIGHT SIDE VIEW** 

**FRONT SIDE VIEW** 

| PART NUMBER   | Α   | В   | С   | D     | E     | F  | BTU    |
|---------------|-----|-----|-----|-------|-------|----|--------|
| OPT-FTWR3     | 24" | 26" | 87" | 36.5" | 50.5" | 6" | 40,000 |
| OPT-FTWR3EKIT | 24" | 26" | 87" | 36.5" | 50.5" | 6" | 40,000 |