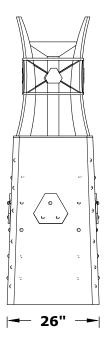

## **BASTILLE COPPER TOWER**

**ISOMETRIC VIEW** 

**TOP VIEW** 

**RIGHT SIDE VIEW** 

**FRONT SIDE VIEW** 

| PART NUMBER   | Α   | В   | С   | D     | E     | F  | BTU    |
|---------------|-----|-----|-----|-------|-------|----|--------|
| OPT-FTWR3     | 24" | 26" | 87" | 36.5" | 50.5" | 6" | 40,000 |
| OPT-FTWR3EKIT | 24" | 26" | 87" | 36.5" | 50.5" | 6" | 40,000 |