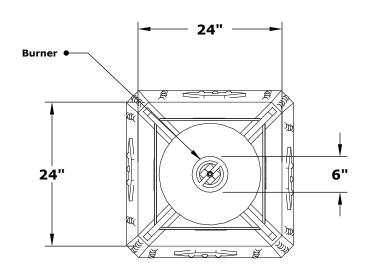

## **BASTILLE COPPER TOWER**

**ISOMETRIC VIEW** 

**TOP VIEW** 

**RIGHT SIDE VIEW** 

**FRONT SIDE VIEW** 

| PART NUMBER   | Α   | В   | С   | D     | E     | F  | BTU    |
|---------------|-----|-----|-----|-------|-------|----|--------|
| OPT-FTWR3     | 24" | 26" | 87" | 36.5" | 50.5" | 6" | 40,000 |
| OPT-FTWR3EKIT | 24" | 26" | 87" | 36.5" | 50.5" | 6" | 40,000 |