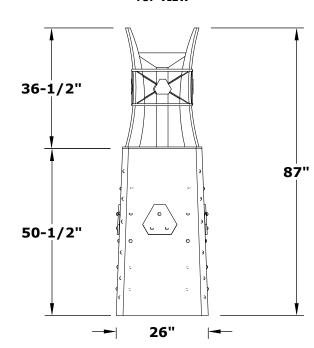

## **BASTILLE COPPER TOWER**

**ISOMETRIC VIEW** 

**TOP VIEW** 

**RIGHT SIDE VIEW** 

**FRONT SIDE VIEW** 

| PART NUMBER   | Α   | В   | С   | D     | E     | F  | BTU    |
|---------------|-----|-----|-----|-------|-------|----|--------|
| OPT-FTWR3     | 24" | 26" | 87" | 36.5" | 50.5" | 6" | 40,000 |
| OPT-FTWR3EKIT | 24" | 26" | 87" | 36.5" | 50.5" | 6" | 40,000 |