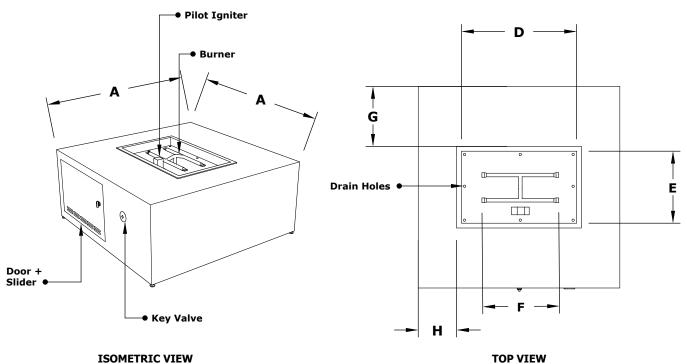

## **RIGHT SIDE VIEW**

FRONT SIDE VIEW

| SKU       | Α   | В   | С   | D   | E   | F   | G     | Н   | BTU    |
|-----------|-----|-----|-----|-----|-----|-----|-------|-----|--------|
| OPT-GAL42 | 42" | 42" | 18" | 24" | 15" | 18" | 12.5" | 8"  | 65,000 |
| OPT-GAL60 | 60" | 60" | 18" | 36" | 25" | 24" | 17.5" | 12" | 65,000 |

Fire Pit Material: Various Metals Pan Material: 304 Stainless Steel Burner Material: 304 Stainless Steel

Standard 1" Flange on all pans Standard 2" Depth on all pans

**110V ELECTRONIC IGNITION** ANSI Z21.97-(2017) / CSA 2.41-(2017)

Match Lit Unit Includes: Pan, Burner, Gas Orifice, Gas Hoses, Key Valve, Key, 110v Ignition Unit Includes: Pan, Burner, Gas Orifice, Gas Hoses, Key Valve, Key, Plug & Play Electronic Valve, Pilot Igniter.