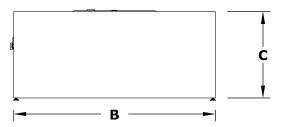

## **RIGHT SIDE VIEW**

FRONT SIDE VIEW

| SKU       | Α   | В   | С   | D   | E   | F   | G     | Н   | BTU    |
|-----------|-----|-----|-----|-----|-----|-----|-------|-----|--------|
| OPT-GAL42 | 42" | 42" | 18" | 24" | 15" | 18" | 12.5" | 8"  | 65,000 |
| OPT-GAL60 | 60" | 60" | 18" | 36" | 25" | 24" | 17.5" | 12" | 65,000 |