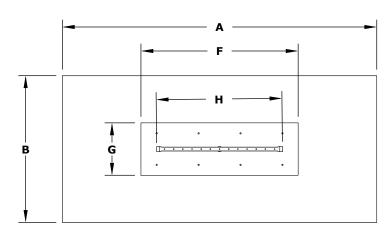

## **GROVE FIRE PIT**

OPT-GRVWG60 OPT-GRVWG60EKIT

**ISOMETRIC VIEW** 

**TOP VIEW** 

**RIGHT SIDE VIEW** 

**FRONT SIDE VIEW** 

| Part Number | A   | В   | С   | D   | E   | F   | G   | н   | вти    |
|-------------|-----|-----|-----|-----|-----|-----|-----|-----|--------|
| OPT-GRVWG60 | 60" | 28" | 24" | 48" | 18" | 30" | 10" | 24" | 65,000 |