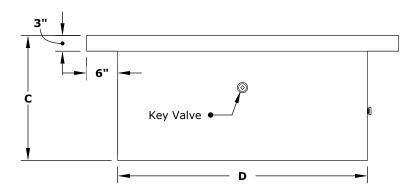

## **GROVE FIRE PIT**

OPT-GRVWG60 OPT-GRVWG60EKIT

**ISOMETRIC VIEW** 

**TOP VIEW** 

**RIGHT SIDE VIEW** 

**FRONT SIDE VIEW** 

| Part Number | A   | В   | С   | D   | E   | F   | G   | н   | вти    |
|-------------|-----|-----|-----|-----|-----|-----|-----|-----|--------|
| OPT-GRVWG60 | 60" | 28" | 24" | 48" | 18" | 30" | 10" | 24" | 65,000 |