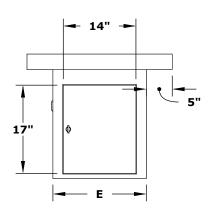

## **GROVE FIRE PIT**

OPT-GRVWG60 OPT-GRVWG60EKIT

**ISOMETRIC VIEW** 

**TOP VIEW** 

**RIGHT SIDE VIEW** 

**FRONT SIDE VIEW** 

| Part Number | A   | В   | С   | D   | E   | F   | G   | н   | вти    |
|-------------|-----|-----|-----|-----|-----|-----|-----|-----|--------|
| OPT-GRVWG60 | 60" | 28" | 24" | 48" | 18" | 30" | 10" | 24" | 65,000 |