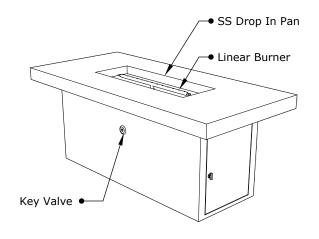

Fire Pit Material: GFRC Concrete Pan Material: 304 Stainless Steel Burner Material: 304 Stainless Steel

Standard 1" Flange on all Pans Standard 2" Depth on all pans

**110V ELECTRONIC IGNITION**ANSI Z21.97-(2017) / CSA 2.41-(2017)

Match Lit Unit Includes: Pan, Burner, Gas Orifice, Gas Hoses, Key Valve, Key, 110v Ignition Unit Includes: Pan, Burner, Gas Orifice, Gas Hoses, Key Valve, Key, Plug & Play Electronic Valve, Pilot Igniter.