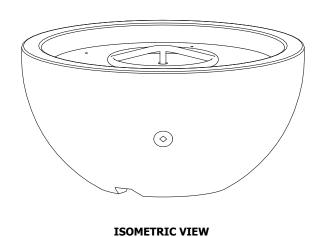

## **LUNA FIRE PIT - GFRC CONCRETE**

**TOP SIDE VIEW** 

**BOTTOM SIDE VIEW** 

| SKU       | Α   | В   | С    | D   | E   | F    | вти    |
|-----------|-----|-----|------|-----|-----|------|--------|
| OPT-LUN30 | 30" | 10" | 14.5 | 14" | 10" | 2"   | 65,000 |
| OPT-LUN38 | 38" | 12" | 16.5 | 22" | 17" | 2.5" | 65,000 |