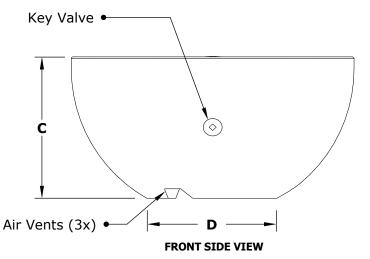

## **LUNA FIRE PIT - GFRC CONCRETE**

**TOP SIDE VIEW** 

**BOTTOM SIDE VIEW** 

| SKU       | Α   | В   | С    | D   | E   | F    | вти    |
|-----------|-----|-----|------|-----|-----|------|--------|
| OPT-LUN30 | 30" | 10" | 14.5 | 14" | 10" | 2"   | 65,000 |
| OPT-LUN38 | 38" | 12" | 16.5 | 22" | 17" | 2.5" | 65,000 |

Fire Pit Material: GFRC Concrete Finish: Smooth Finish Pan Material: 304 Stainless Steel Burner Material: 304 Stainless Steel

**12V/110V ELECTRONIC IGNITION** ANSI Z21.97-(2017) / CSA 2.41-(2017)

Includes: Pan, Burner, Key Valve, Whistle Free Hoses, Black Lava Rock.