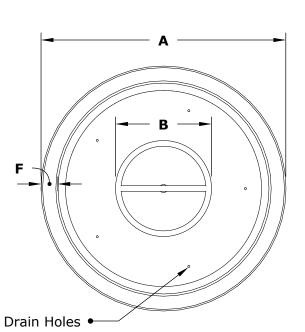

## **LUNA FIRE PIT - GFRC CONCRETE**

**TOP SIDE VIEW** 

**BOTTOM SIDE VIEW** 

| SKU       | Α   | В   | С    | D   | E   | F    | вти    |
|-----------|-----|-----|------|-----|-----|------|--------|
| OPT-LUN30 | 30" | 10" | 14.5 | 14" | 10" | 2"   | 65,000 |
| OPT-LUN38 | 38" | 12" | 16.5 | 22" | 17" | 2.5" | 65,000 |