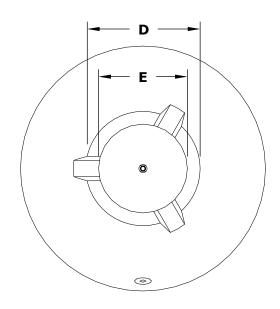

## **LUNA FIRE PIT - GFRC CONCRETE**

**TOP SIDE VIEW** 

**BOTTOM SIDE VIEW** 

| SKU       | Α   | В   | С    | D   | E   | F    | вти    |
|-----------|-----|-----|------|-----|-----|------|--------|
| OPT-LUN30 | 30" | 10" | 14.5 | 14" | 10" | 2"   | 65,000 |
| OPT-LUN38 | 38" | 12" | 16.5 | 22" | 17" | 2.5" | 65,000 |