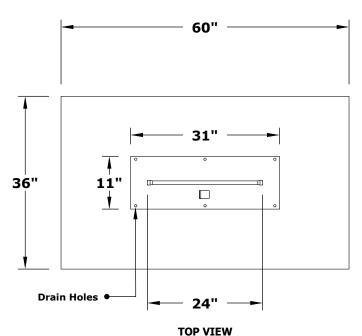

Fire Pit Material: GFRC Concrete + Powder Coat

Pan Material: 304 Stainless Steel Burner Material: 304 Stainless Steel Standard 2" Depth on all pans

## **OUTBACK FIRE PIT**

Outback Fire Pit Design Cutouts

| Drawn By     | Murguia M.   |
|--------------|--------------|
| Date Created | June 2, 2021 |
|              |              |

Proprietary & Confidential: The information contained in this drawing is the sole property of The Outdoor Plus. Any reproduction or as a whole without written permission of The Outdoor Plus is prohibited.