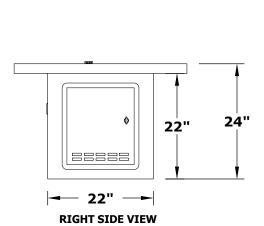

Fire Pit Material: GFRC Concrete + Powder Coat

Pan Material: 304 Stainless Steel Burner Material: 304 Stainless Steel Standard 2" Depth on all pans