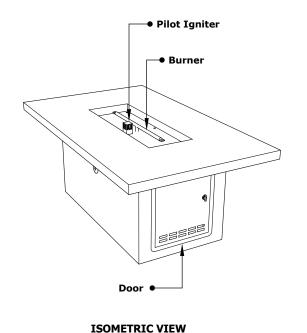

## **110V ELECTRONIC IGNITION**ANSI Z21.97-(2017) / CSA 2.41-(2017)

Match Lit Unit Includes: Pan, Burner, Gas Orifice, Gas Hoses, Key Valve, Key, 110v Ignition Unit Includes: Pan, Burner, Gas Orifice, Gas Hoses, Key Valve, Key, Plug & Play Electronic Valve, Pilot Igniter.