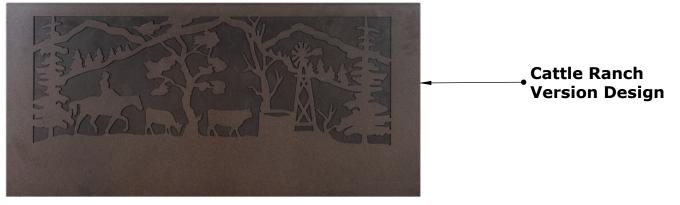

## **OUTBACK FIRE PIT**

|                             | Powder Coat Base | Corten Steel Base | вти    |
|-----------------------------|------------------|-------------------|--------|
| <b>Cattle Ranch Version</b> | OPT-OBCR6036PC   | OPT-OBCR6036CS    | 50,000 |
| Deer Country Version        | OPT-OBDC6036PC   | OPT-OBDC6036CS    | 50,000 |

## **OUTBACK FIRE PIT**

Outback Fire Pit Design Cutouts

| Drawn By     | Murguia M.   |
|--------------|--------------|
| Date Created | June 2, 2021 |
|              |              |

Proprietary & Confidential: The information contained in this drawing is the sole property of The Outdoor Plus. Any reproduction or as a whole without written permission of The Outdoor Plus is prohibited.