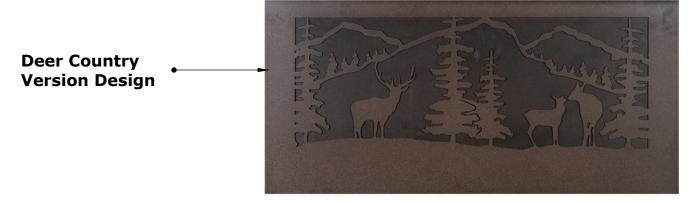

## **OUTBACK FIRE PIT**

|                             | Powder Coat Base | Corten Steel Base | вти    |
|-----------------------------|------------------|-------------------|--------|
| <b>Cattle Ranch Version</b> | OPT-OBCR6036PC   | OPT-OBCR6036CS    | 50,000 |
| Deer Country Version        | OPT-OBDC6036PC   | OPT-OBDC6036CS    | 50,000 |

## **OUTBACK FIRE PIT**

Outback Fire Pit Design Cutouts

| Drawn By     | Murguia M.   |
|--------------|--------------|
| Date Created | June 2, 2021 |
|              |              |

Proprietary & Confidential: The information contained in this drawing is the sole property of The Outdoor Plus. Any reproduction or as a whole without written permission of The Outdoor Plus is prohibited.