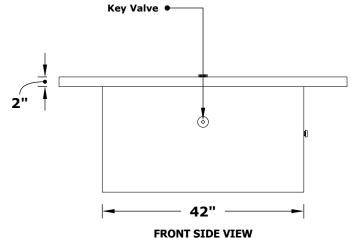

## **110V ELECTRONIC IGNITION**ANSI Z21.97-(2017) / CSA 2.41-(2017)

Match Lit Unit Includes: Pan, Burner, Gas Orifice, Gas Hoses, Key Valve, Key, 110v Ignition Unit Includes: Pan, Burner, Gas Orifice, Gas Hoses, Key Valve, Key, Plug & Play Electronic Valve, Pilot Igniter.