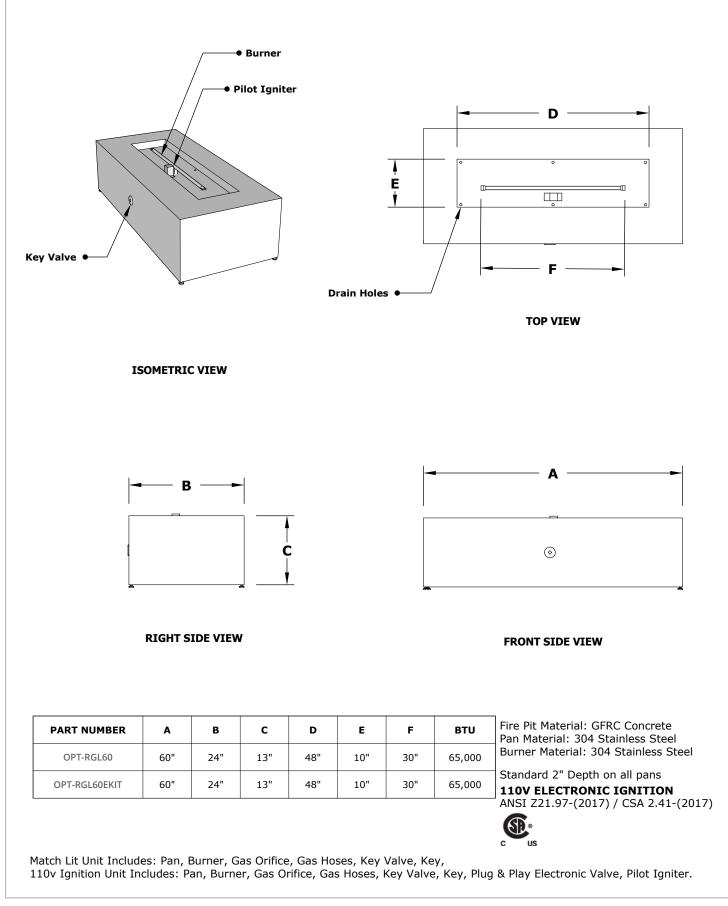

## **REGAL FIRE PIT - 60"**

**GFRC CONCRETE** 

THE OUTDOOR PL

ISA MANUFACTURER OF FIRE & WATER FEATURES

US.

Proprietary & Confidential: The information contained in this drawing is the sole property of The Outdoor Plus. Any reproduction or as a whole without written permission of The Outdoor Plus is prohibited.