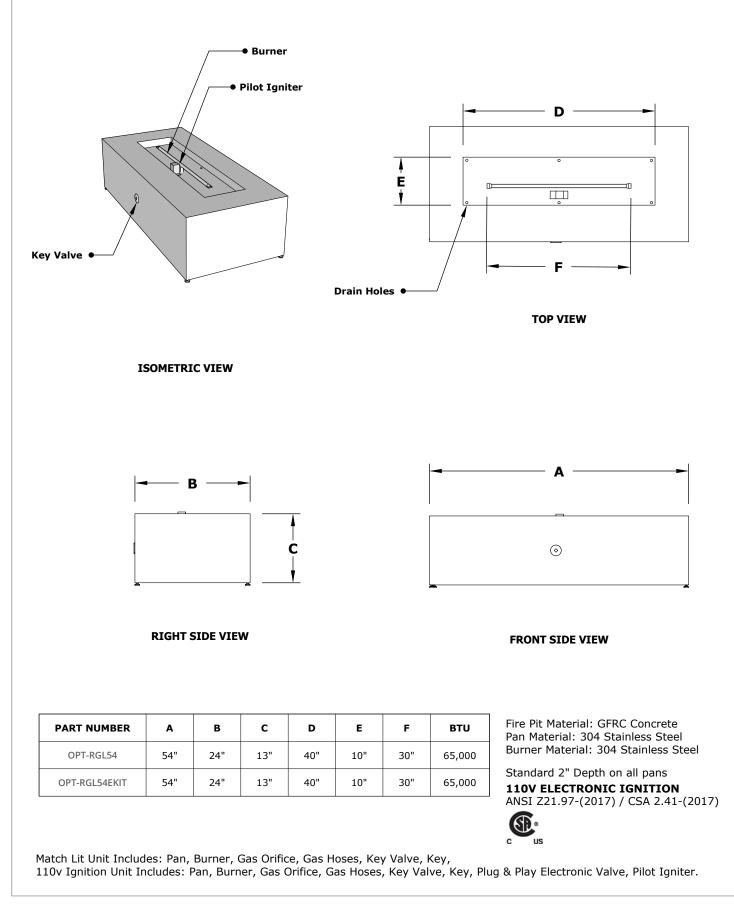

## **REGAL FIRE PIT - 54**"

**GFRC CONCRETE** 

**THE OUTDOOR PLUS** 

ISA MANUFACTURER OF FIRE & WATER FEATURES

Proprietary & Confidential: The information contained in this drawing is the sole property of The Outdoor Plus. Any reproduction or as a whole without written permission of The Outdoor Plus is prohibited.