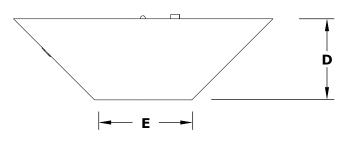

## 48" CAZO FIRE PIT - COPPER FINISH

**ISOMETRIC VIEW** 

**TOP VIEW** 

**RIGHT SIDE VIEW** 

FRONT SIDE VIEW

| SKU          | Α   | В   | С   | D   | E   | BTU    |
|--------------|-----|-----|-----|-----|-----|--------|
| OPT-RS48     | 48" | 24" | 12" | 15" | 18" | 65,000 |
| OPT-RS48EKIT | 48" | 24" | 12" | 15" | 18" | 60,000 |