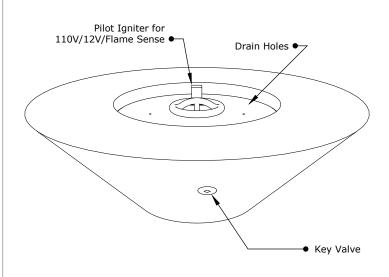

Includes: Pan, Burner, Key Valve, Whistle Free Hoses, Black Lava Rock.

Fire Pit Material: Copper Finish: Hammered Patina Pan Material: 304 Stainless Steel Burner Material: 304 Stainless Steel Ignition Type: Match Lit/110V Ignition

Standard 2" Depth on all pans

**110V ELECTRONIC IGNITION** ANSI Z21.97-(2017) / CSA 2.41-(2017)

Proprietary & Confidential: The information contained in this drawing is the sole property of The Outdoor Plus. Any reproduction or as a whole without written permission of The Outdoor Plus is prohibited.