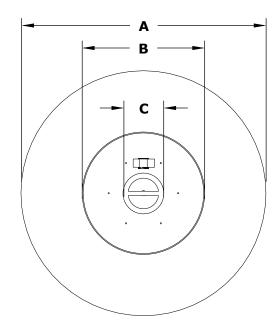

## 48" CAZO FIRE PIT - COPPER FINISH

**ISOMETRIC VIEW** 

**TOP VIEW** 

**RIGHT SIDE VIEW** 

FRONT SIDE VIEW

| SKU          | Α   | В   | С   | D   | E   | BTU    |
|--------------|-----|-----|-----|-----|-----|--------|
| OPT-RS48     | 48" | 24" | 12" | 15" | 18" | 65,000 |
| OPT-RS48EKIT | 48" | 24" | 12" | 15" | 18" | 60,000 |