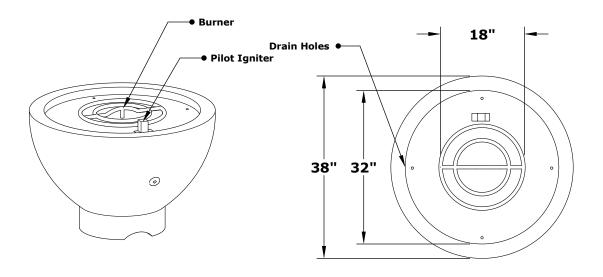

## **SONOMA FIRE PIT**

OPT-SONMA38 OPT-SONMA38EKIT

ISOMETRIC VIEW TOP VIEW

FRONT SIDE VIEW

Fire Pit Material: GFRC Concrete Pan Material: 304 Stainless Steel Burner Material: 304 Stainless Steel

Standard 2" Depth on all pans

**110V ELECTRONIC IGNITION** ANSI Z21.97-(2017) / CSA 2.41-(2017)

Match Lit Unit Includes: Pan, Burner, Gas Orifice, Gas Hoses, Key Valve, Key, 110v Ignition Unit Includes: Pan, Burner, Gas Orifice, Gas Hoses, Key Valve, Key, Plug & Play Electronic Valve, Pilot Igniter.