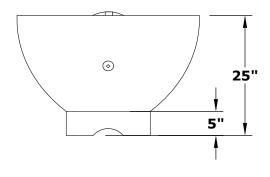

## **SONOMA FIRE PIT**

OPT-SONMA38 OPT-SONMA38EKIT

ISOMETRIC VIEW TOP VIEW

FRONT SIDE VIEW

Fire Pit Material: GFRC Concrete Pan Material: 304 Stainless Steel Burner Material: 304 Stainless Steel

Standard 2" Depth on all pans