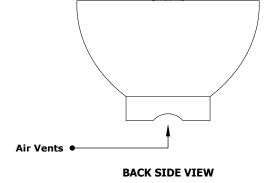

## **SONOMA FIRE PIT**

OPT-SONMA38 OPT-SONMA38EKIT

ISOMETRIC VIEW TOP VIEW

FRONT SIDE VIEW

Fire Pit Material: GFRC Concrete Pan Material: 304 Stainless Steel Burner Material: 304 Stainless Steel

Standard 2" Depth on all pans