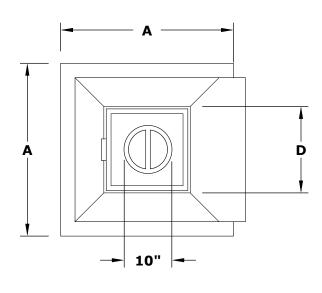

## MAYA FIRE & WATER BOWL - WIDE GRAVITY SPILL

**Hammered Copper** 

**ISOMETRIC VIEW** 

**FRONT SIDE VIEW** 

| PART NUMBER  | A   | В   | С   | D   | E   | GPM | вти    |
|--------------|-----|-----|-----|-----|-----|-----|--------|
| OPT-SQ30FWWS | 30" | 15" | 10" | 15" | 24" | 15  | 65,000 |
| OPT-SQ36FWWS | 36" | 18" | 12" | 18" | 30" | 15  | 65,000 |