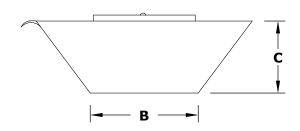

## MAYA FIRE & WATER BOWL - WIDE GRAVITY SPILL

**Hammered Copper** 

**ISOMETRIC VIEW** 

**FRONT SIDE VIEW** 

| PART NUMBER  | A   | В   | С   | D   | E   | GPM | вти    |
|--------------|-----|-----|-----|-----|-----|-----|--------|
| OPT-SQ30FWWS | 30" | 15" | 10" | 15" | 24" | 15  | 65,000 |
| OPT-SQ36FWWS | 36" | 18" | 12" | 18" | 30" | 15  | 65,000 |