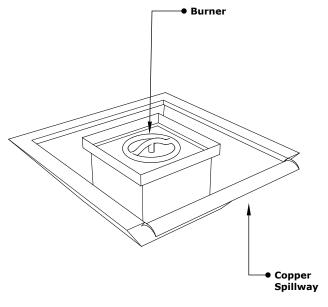

## MAYA FIRE & WATER BOWL - WIDE GRAVITY SPILL

**Hammered Copper** 

**ISOMETRIC VIEW** 

**FRONT SIDE VIEW** 

| PART NUMBER  | A   | В   | С   | D   | E   | GPM | вти    |
|--------------|-----|-----|-----|-----|-----|-----|--------|
| OPT-SQ30FWWS | 30" | 15" | 10" | 15" | 24" | 15  | 65,000 |
| OPT-SQ36FWWS | 36" | 18" | 12" | 18" | 30" | 15  | 65,000 |