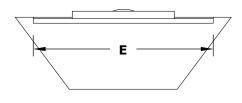

## MAYA FIRE & WATER BOWL - WIDE GRAVITY SPILL

**Hammered Copper** 

**ISOMETRIC VIEW** 

**FRONT SIDE VIEW** 

| PART NUMBER  | A   | В   | С   | D   | E   | GPM | вти    |
|--------------|-----|-----|-----|-----|-----|-----|--------|
| OPT-SQ30FWWS | 30" | 15" | 10" | 15" | 24" | 15  | 65,000 |
| OPT-SQ36FWWS | 36" | 18" | 12" | 18" | 30" | 15  | 65,000 |