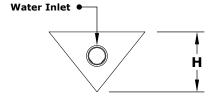

## **RIGHT SIDE VIEW**

**FRONT SIDE VIEW** 

| PART NUMBER | W   | Н  | D   | Inlets  |
|-------------|-----|----|-----|---------|
| OPT-WS6     | 6"" | 5" | 12" | 1 Inlet |
| OPT-WS8     | 8"  | 5" | 12" | 1 Inlet |
| OPT-WS10    | 10" | 5" | 12" | 1 Inlet |
| OPT-WS12    | 12" | 5" | 12" | 1 Inlet |