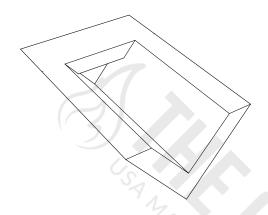

## V-SHAPE STYLE SCUPPER

STAINLESS STEEL / COPPER







ISOMETRIC VIEW TOP VIEW





## **RIGHT SIDE VIEW**

**FRONT SIDE VIEW** 

| PART NUMBER | W   | Н  | D   | Inlets  |
|-------------|-----|----|-----|---------|
| OPT-WS6     | 6"" | 5" | 12" | 1 Inlet |
| OPT-WS8     | 8"  | 5" | 12" | 1 Inlet |
| OPT-WS10    | 10" | 5" | 12" | 1 Inlet |
| OPT-WS12    | 12" | 5" | 12" | 1 Inlet |

Scupper Material: 316 Stainless Steel / Copper

| Drawn By     | Murguia M.     |  |  |
|--------------|----------------|--|--|
| Date Created | August 6, 2021 |  |  |

Proprietary & Confidential: The information contained in this drawing is the sole property of The Outdoor Plus. Any reproduction or as a whole without written permission of The Outdoor Plus is prohibited.