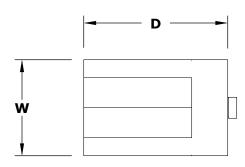

## **RIGHT SIDE VIEW**

**FRONT SIDE VIEW** 

| PART NUMBER | W   | Н  | D   | Inlets  |
|-------------|-----|----|-----|---------|
| OPT-WS6     | 6"" | 5" | 12" | 1 Inlet |
| OPT-WS8     | 8"  | 5" | 12" | 1 Inlet |
| OPT-WS10    | 10" | 5" | 12" | 1 Inlet |
| OPT-WS12    | 12" | 5" | 12" | 1 Inlet |